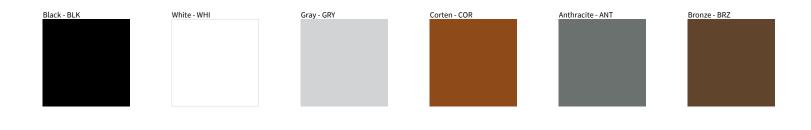

## **E9F400- SPRING MICRO SURFACE**

COLOR FINISH CHAR

PROJECT

| PROJECT  |  |  |  |
|----------|--|--|--|
| TYPE     |  |  |  |
| NOTES    |  |  |  |
| QUANTITY |  |  |  |
| DATE     |  |  |  |

Digital: Not all screens are calibrated the same, and therefore, colors will appear differently between screens. Physical: When texture is involved, there will be variations in color, character and tone within a product series and between product families.