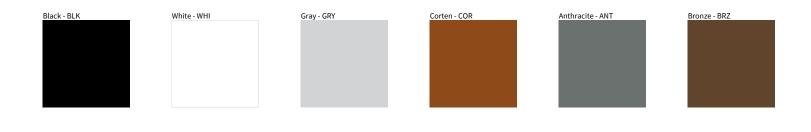

## E91339- MEDIO ROLL OVER RECESSED

| PROJECT  |  |  |  |
|----------|--|--|--|
| TYPE     |  |  |  |
| NOTES    |  |  |  |
| QUANTITY |  |  |  |
| DATE     |  |  |  |

Digital: Not all screens are calibrated the same, and therefore, colors will appear differently between screens. Physical: When texture is involved, there will be variations in color, character and tone within a product series and between product families.