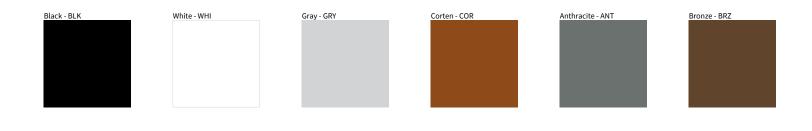

## **E9I620- MINI CORNICHE RECESSED**

| PROJECT  |  |  |  |
|----------|--|--|--|
| TYPE     |  |  |  |
| NOTES    |  |  |  |
| QUANTITY |  |  |  |
| DATE     |  |  |  |
|          |  |  |  |

Digital: Not all screens are calibrated the same, and therefore, colors will appear differently between screens. Physical: When texture is involved, there will be variations in color, character and tone within a product series and between product families.