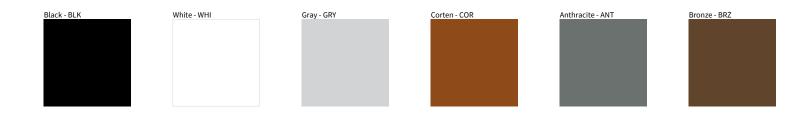

## **E9I622- MINI CORNICHE RECESSED**

| PROJECT  |  |  |  |
|----------|--|--|--|
| TYPE     |  |  |  |
| NOTES    |  |  |  |
| QUANTITY |  |  |  |
| DATE     |  |  |  |
|          |  |  |  |

Digital: Not all screens are calibrated the same, and therefore, colors will appear differently between screens. Physical: When texture is involved, there will be variations in color, character and tone within a product series and between product families.