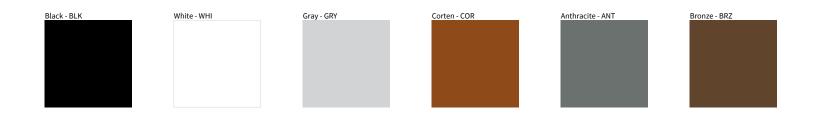

Digital: Not all screens are calibrated the same, and therefore, colors will appear differently between screens. Physical: When texture is involved, there will be variations in color, character and tone within a product series and between product families.