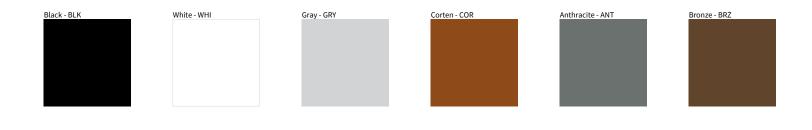

## **E9I640- MINI CORNICHE RECESSED**

| PROJECT  |  |
|----------|--|
| ТҮРЕ     |  |
| NOTES    |  |
| QUANTITY |  |
| DATE     |  |
|          |  |

Digital: Not all screens are calibrated the same, and therefore, colors will appear differently between screens. Physical: When texture is involved, there will be variations in color, character and tone within a product series and between product families.