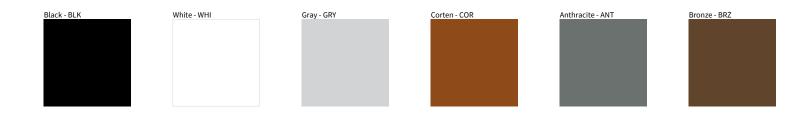

## **E9Q104- MINI CORNICHE RECESSED**

| PROJECT  |  |
|----------|--|
| ТҮРЕ     |  |
| NOTES    |  |
| QUANTITY |  |
| DATE     |  |
|          |  |

Digital: Not all screens are calibrated the same, and therefore, colors will appear differently between screens. Physical: When texture is involved, there will be variations in color, character and tone within a product series and between product families.