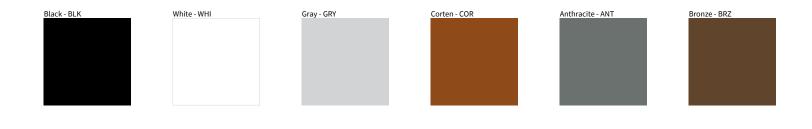

## **E9Q118-ASTER RECESSED** COLOR FINISH CHART

| PROJECT  |  |  |  |
|----------|--|--|--|
| TYPE     |  |  |  |
| NOTES    |  |  |  |
| QUANTITY |  |  |  |
| DATE     |  |  |  |

Digital: Not all screens are calibrated the same, and therefore, colors will appear differently between screens. Physical: When texture is involved, there will be variations in color, character and tone within a product series and between product families.