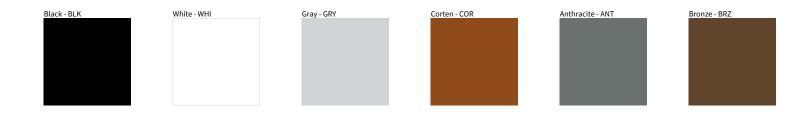

## **E9Q123- ASTER RECESSED** COLOR FINISH CHART

| PROJECT  |  |  |  |
|----------|--|--|--|
| TYPE     |  |  |  |
| NOTES    |  |  |  |
| QUANTITY |  |  |  |
| DATE     |  |  |  |

Digital: Not all screens are calibrated the same, and therefore, colors will appear differently between screens. Physical: When texture is involved, there will be variations in color, character and tone within a product series and between product families.