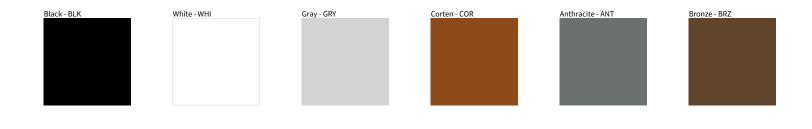

## **E9R146- SPIARE RECESSED**

| PROJECT |
|---------|
|---------|

| PROJECT  |  |  |  |
|----------|--|--|--|
| TYPE     |  |  |  |
| NOTES    |  |  |  |
| QUANTITY |  |  |  |
| DATE     |  |  |  |

Digital: Not all screens are calibrated the same, and therefore, colors will appear differently between screens. Physical: When texture is involved, there will be variations in color, character and tone within a product series and between product families.