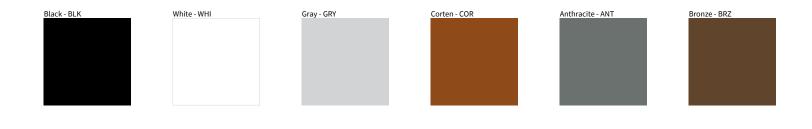

## **E9R148- SPIARE RECESSED**

| PROJECT  |  |  |  |
|----------|--|--|--|
| TYPE     |  |  |  |
| NOTES    |  |  |  |
| QUANTITY |  |  |  |
| DATE     |  |  |  |

Digital: Not all screens are calibrated the same, and therefore, colors will appear differently between screens. Physical: When texture is involved, there will be variations in color, character and tone within a product series and between product families.