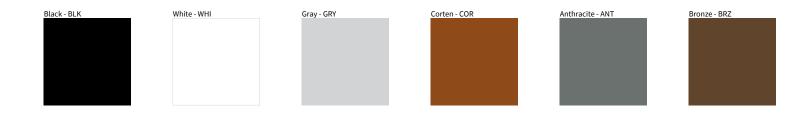

## E9R153- SPIARE RECESSED

| PROJECT  |  |  |  |
|----------|--|--|--|
| TYPE     |  |  |  |
| NOTES    |  |  |  |
| QUANTITY |  |  |  |
| DATE     |  |  |  |

Digital: Not all screens are calibrated the same, and therefore, colors will appear differently between screens. Physical: When texture is involved, there will be variations in color, character and tone within a product series and between product families.