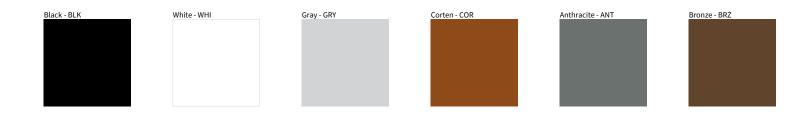

## **E9W231- TETRA CORNICHE SURFACE**

| PROJECT  |  |  |  |
|----------|--|--|--|
| TYPE     |  |  |  |
| NOTES    |  |  |  |
| QUANTITY |  |  |  |
| DATE     |  |  |  |

Digital: Not all screens are calibrated the same, and therefore, colors will appear differently between screens. Physical: When texture is involved, there will be variations in color, character and tone within a product series and between product families.