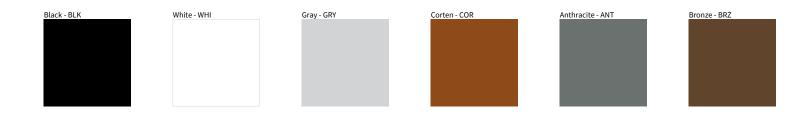

## **E9W554- MINI CORNICHE SURFACE**

| PROJECT  |  |
|----------|--|
| ТҮРЕ     |  |
| NOTES    |  |
| QUANTITY |  |
| DATE     |  |
|          |  |

Digital: Not all screens are calibrated the same, and therefore, colors will appear differently between screens. Physical: When texture is involved, there will be variations in color, character and tone within a product series and between product families.