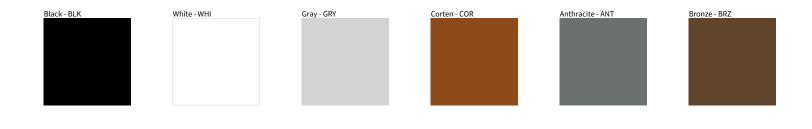

## **E9W574- MINI CORNICHE SURFACE**

| PROJECT  |  |  |  |
|----------|--|--|--|
| TYPE     |  |  |  |
| NOTES    |  |  |  |
| QUANTITY |  |  |  |
| DATE     |  |  |  |
|          |  |  |  |

Digital: Not all screens are calibrated the same, and therefore, colors will appear differently between screens. Physical: When texture is involved, there will be variations in color, character and tone within a product series and between product families.