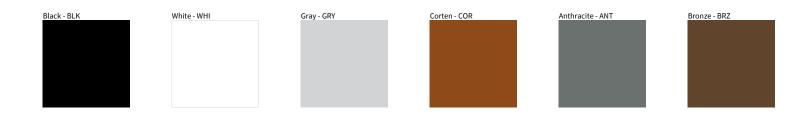

Digital: Not all screens are calibrated the same, and therefore, colors will appear differently between screens. Physical: When texture is involved, there will be variations in color, character and tone within a product series and between product families.