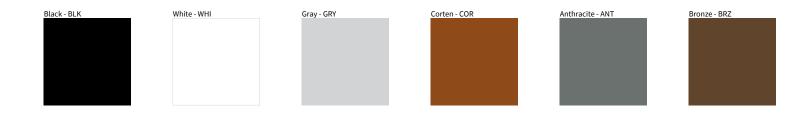

## **E9W612- MINI CORNICHE SURFACE**

| PROJECT  |  |  |  |
|----------|--|--|--|
| TYPE     |  |  |  |
| NOTES    |  |  |  |
| QUANTITY |  |  |  |
| DATE     |  |  |  |
|          |  |  |  |

Digital: Not all screens are calibrated the same, and therefore, colors will appear differently between screens. Physical: When texture is involved, there will be variations in color, character and tone within a product series and between product families.