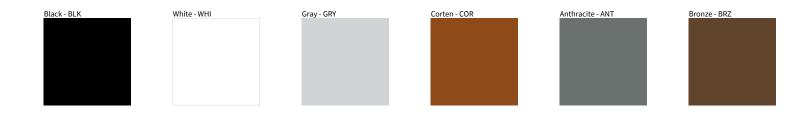

## E9W620- MINI ONE 2.0 SURFACE

| PROJECT  |  |  |  |
|----------|--|--|--|
| TYPE     |  |  |  |
| NOTES    |  |  |  |
| QUANTITY |  |  |  |
| DATE     |  |  |  |
|          |  |  |  |

Digital: Not all screens are calibrated the same, and therefore, colors will appear differently between screens. Physical: When texture is involved, there will be variations in color, character and tone within a product series and between product families.