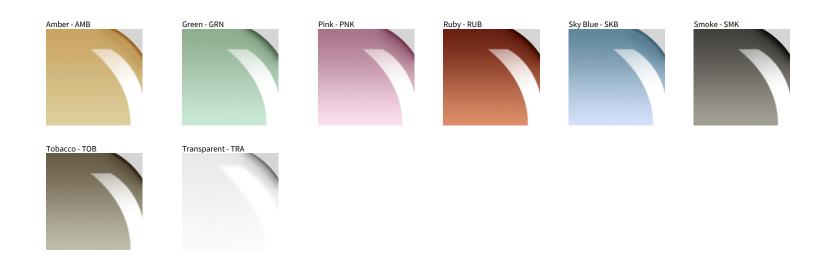

## AERON

| PROJECT  |  |  |  |
|----------|--|--|--|
| TYPE     |  |  |  |
| NOTES    |  |  |  |
| QUANTITY |  |  |  |
| DATE     |  |  |  |

Digital: Not all screens are calibrated the same, and therefore, colors will appear differently between screens. Physical: When texture is involved, there will be variations in color, character and tone within a product series and between product families.