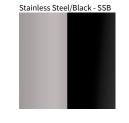

## ALINA SURFACE COLOR FINISH CHART

| PROJECT  |  |
|----------|--|
| ТҮРЕ     |  |
| NOTES    |  |
| QUANTITY |  |
| DATE     |  |

Burgundy Lacquer/Gold Lacquer - BUG

White Textured Lacquer and Gold Lacquer - WGL