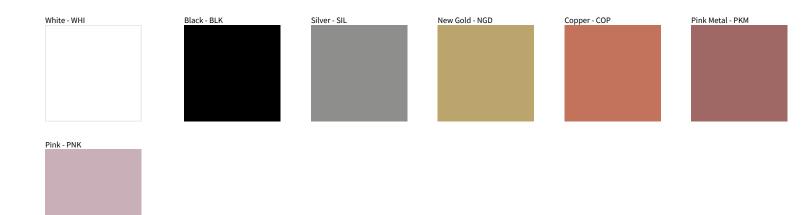

## AMANDA

| PROJECT  |  |
|----------|--|
| TYPE     |  |
| NOTES    |  |
| QUANTITY |  |
| DATE     |  |

Digital: Not all screens are calibrated the same, and therefore, colors will appear differently between screens.