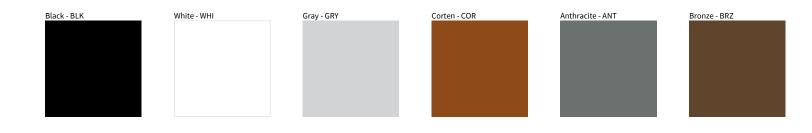

## ASTER RECESSED COLOR FINISH CHART

| PROJECT  |   |
|----------|---|
| TYPE     |   |
| NOTES    |   |
| QUANTITY |   |
| DATE     | _ |

Digital: Not all screens are calibrated the same, and therefore, colors will appear differently between screens.