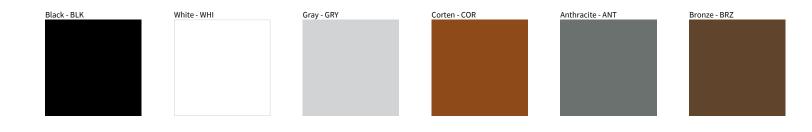

## ASTER RECESSED COLOR FINISH CHART

| PROJECT  |   |
|----------|---|
| TYPE     |   |
| NOTES    |   |
| QUANTITY |   |
| DATE     | _ |

Digital: Not all screens are calibrated the same, and therefore, colors will appear differently between screens.

Physical: When texture is involved, there will be variations in color, character and tone within a product series and between product families.

Zaneen Group Inc. © 2024, T 1800-388-3382, F 416-247-9319, www.zaneen.com