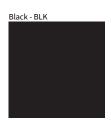

## **BALLON SUSPENSION**

COLOR FINISH CHART

| PROJECT  |  |  |
|----------|--|--|
| TYPE     |  |  |
| NOTES    |  |  |
| QUANTITY |  |  |
| DATE     |  |  |

Walnut Natural - WAL

White - WHI

**Digital:** Not all screens are calibrated the same, and therefore, colors will appear differently between screens. **Physical:** When texture is involved, there will be variations in color, character and tone within a product series and between product families.