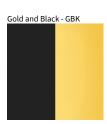

## **BALLON SUSPENSION**

COLOR FINISH CHART

| PROJECT  |  |  |
|----------|--|--|
| TYPE     |  |  |
| NOTES    |  |  |
| QUANTITY |  |  |
| DATE     |  |  |

Walnut Natural - WAL

White - WHI

**Digital:** Not all screens are calibrated the same, and therefore, colors will appear differently between screens. **Physical:** When texture is involved, there will be variations in color, character and tone within a product series and between product families.