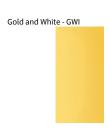

## **BALLON SUSPENSION**

COLOR FINISH CHART

| PROJECT  |  |  |
|----------|--|--|
| TYPE     |  |  |
| NOTES    |  |  |
| QUANTITY |  |  |
| DATE     |  |  |

Walnut Natural - WAL

White - WHI

**Digital:** Not all screens are calibrated the same, and therefore, colors will appear differently between screens. **Physical:** When texture is involved, there will be variations in color, character and tone within a product series and between product families.