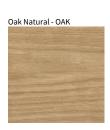

## **BALLON SUSPENSION**

COLOR FINISH CHART

| PROJECT  |  |  |
|----------|--|--|
| TYPE     |  |  |
| NOTES    |  |  |
| QUANTITY |  |  |
| DATE     |  |  |

Walnut Natural - WAL

White - WHI

**Digital:** Not all screens are calibrated the same, and therefore, colors will appear differently between screens. **Physical:** When texture is involved, there will be variations in color, character and tone within a product series and between product families.