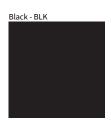

White - WHI

**Digital:** Not all screens are calibrated the same, and therefore, colors will appear differently between screens. **Physical:** When texture is involved, there will be variations in color, character and tone within a product series and between product families.