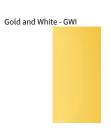

White - WHI

**Digital:** Not all screens are calibrated the same, and therefore, colors will appear differently between screens. **Physical:** When texture is involved, there will be variations in color, character and tone within a product series and between product families.