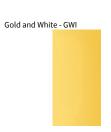

## **BALLON SURFACE**

COLOR FINISH CHART

| PROJECT  |  |  |
|----------|--|--|
| TYPE     |  |  |
| NOTES    |  |  |
| QUANTITY |  |  |
| DATE     |  |  |

Walnut Natural - WAL

White - WHI

**Digital:** Not all screens are calibrated the same, and therefore, colors will appear differently between screens. **Physical:** When texture is involved, there will be variations in color, character and tone within a product series and between product families.