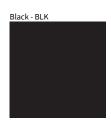

## **BALLON SURFACE**

COLOR FINISH CHART

| PROJECT  |  |  |
|----------|--|--|
| TYPE     |  |  |
| NOTES    |  |  |
| QUANTITY |  |  |
| DATE     |  |  |

Walnut Natural - WAL

White - WHI

**Digital:** Not all screens are calibrated the same, and therefore, colors will appear differently between screens. **Physical:** When texture is involved, there will be variations in color, character and tone within a product series and between product families.