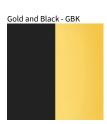

## **BALLON SURFACE**

COLOR FINISH CHART

| PROJECT  |  |  |
|----------|--|--|
| TYPE     |  |  |
| NOTES    |  |  |
| QUANTITY |  |  |
| DATE     |  |  |

Walnut Natural - WAL

White - WHI

**Digital:** Not all screens are calibrated the same, and therefore, colors will appear differently between screens. **Physical:** When texture is involved, there will be variations in color, character and tone within a product series and between product families.