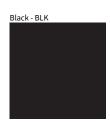

## **BALLON SUSPENSION**

COLOR FINISH CHART

| PROJECT  |  |  |
|----------|--|--|
| TYPE     |  |  |
| NOTES    |  |  |
| QUANTITY |  |  |
| DATE     |  |  |

Walnut Natural - WAL

White - WHI

**Digital:** Not all screens are calibrated the same, and therefore, colors will appear differently between screens. **Physical:** When texture is involved, there will be variations in color, character and tone within a product series and between product families.