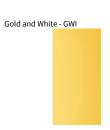

## **BALLON SUSPENSION**

COLOR FINISH CHART

| PROJECT  |  |  |
|----------|--|--|
| TYPE     |  |  |
| NOTES    |  |  |
| QUANTITY |  |  |
| DATE     |  |  |

Walnut Natural - WAL

White - WHI

**Digital:** Not all screens are calibrated the same, and therefore, colors will appear differently between screens. **Physical:** When texture is involved, there will be variations in color, character and tone within a product series and between product families.