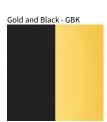

## **BALLON SUSPENSION**

COLOR FINISH CHART

| PROJECT  |  |  |
|----------|--|--|
| TYPE     |  |  |
| NOTES    |  |  |
| QUANTITY |  |  |
| DATE     |  |  |

Walnut Natural - WAL

White - WHI

**Digital:** Not all screens are calibrated the same, and therefore, colors will appear differently between screens. **Physical:** When texture is involved, there will be variations in color, character and tone within a product series and between product families.