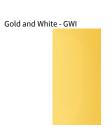

## **BALLON SUSPENSION**

COLOR FINISH CHART

| PROJECT  |  |  |
|----------|--|--|
| TYPE     |  |  |
| NOTES    |  |  |
| QUANTITY |  |  |
| DATE     |  |  |

Walnut Natural - WAL

White - WHI

**Digital:** Not all screens are calibrated the same, and therefore, colors will appear differently between screens. **Physical:** When texture is involved, there will be variations in color, character and tone within a product series and between product families.