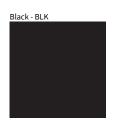

## **BALLON SUSPENSION**

COLOR FINISH CHART

| PROJECT  |  |  |
|----------|--|--|
| TYPE     |  |  |
| NOTES    |  |  |
| QUANTITY |  |  |
| DATE     |  |  |

Walnut Natural - WAL

White - WHI

**Digital:** Not all screens are calibrated the same, and therefore, colors will appear differently between screens. **Physical:** When texture is involved, there will be variations in color, character and tone within a product series and between product families.