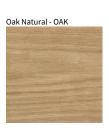

## **BALLON SUSPENSION**

COLOR FINISH CHART

| PROJECT  |  |  |
|----------|--|--|
| TYPE     |  |  |
| NOTES    |  |  |
| QUANTITY |  |  |
| DATE     |  |  |

Walnut Natural - WAL

White - WHI

**Digital:** Not all screens are calibrated the same, and therefore, colors will appear differently between screens. **Physical:** When texture is involved, there will be variations in color, character and tone within a product series and between product families.