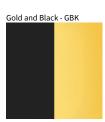

## **BALLON SUSPENSION**

COLOR FINISH CHART

| PROJECT  |  |  |
|----------|--|--|
| TYPE     |  |  |
| NOTES    |  |  |
| QUANTITY |  |  |
| DATE     |  |  |

Walnut Natural - WAL

White - WHI

**Digital:** Not all screens are calibrated the same, and therefore, colors will appear differently between screens. **Physical:** When texture is involved, there will be variations in color, character and tone within a product series and between product families.