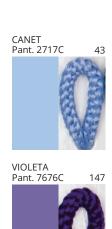

#### **COLOR FINISH CHART**

PROJECT
TYPE
NOTES
QUANTITY
DATE

| OLIVE - OLV<br>Pant. 5625C | 323 |
|----------------------------|-----|
|                            |     |

**Digital:** Not all screens are calibrated the same, and therefore, colors will appear differently between screens. **Physical:** When texture is involved, there will be variations in color, character and tone within a product series and between product families.