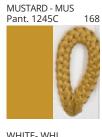

# **BANYO PORTABLE**

COLOD EINISH CHAPT

| PROJECT  |  |
|----------|--|
| TYPE     |  |
| NOTES    |  |
| QUANTITY |  |
| DATE     |  |

| Beige - BEI      | Black - BLK | Blue - BLU    | Cognac - COG | Dark Green - DGN | Gray - GRY  |
|------------------|-------------|---------------|--------------|------------------|-------------|
| Maroon - MRN     | Mocha - MOC | Mustard - MUS | Olive - OLV  | Silver - SIL     | Stone - STN |
| Terracotta - TER | White - WHI |               |              |                  |             |