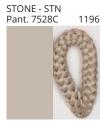

# **BANYO PORTABLE**

COLOD EINISH CHAPT

| PROJECT  |  |
|----------|--|
| TYPE     |  |
| NOTES    |  |
| QUANTITY |  |
| DATE     |  |

| Beige - BEI      | Black - BLK | Blue - BLU    | Cognac - COG | Dark Green - DGN | Gray - GRY  |
|------------------|-------------|---------------|--------------|------------------|-------------|
| Maroon - MRN     | Mocha - MOC | Mustard - MUS | Olive - OLV  | Silver - SIL     | Stone - STN |
| Terracotta - TER | White - WHI |               |              |                  |             |