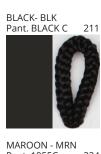

# **BANYO PORTABLE**

COLOD EINISH CHAPT

| PROJECT  |  |
|----------|--|
| TYPE     |  |
| NOTES    |  |
| QUANTITY |  |
| DATE     |  |

| Beige - BEI      | Black - BLK | Blue - BLU    | Cognac - COG | Dark Green - DGN | Gray - GRY  |
|------------------|-------------|---------------|--------------|------------------|-------------|
| Maroon - MRN     | Mocha - MOC | Mustard - MUS | Olive - OLV  | Silver - SIL     | Stone - STN |
| Terracotta - TER | White - WHI |               |              |                  |             |