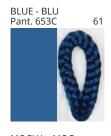

# **BANYO PORTABLE**

COLOD EINISH CHAPT

| PROJECT  |  |
|----------|--|
| TYPE     |  |
| NOTES    |  |
| QUANTITY |  |
| DATE     |  |

| Beige - BEI      | Black - BLK | Blue - BLU    | Cognac - COG | Dark Green - DGN | Gray - GRY  |
|------------------|-------------|---------------|--------------|------------------|-------------|
| Maroon - MRN     | Mocha - MOC | Mustard - MUS | Olive - OLV  | Silver - SIL     | Stone - STN |
| Terracotta - TER | White - WHI |               |              |                  |             |