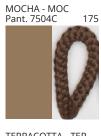

# **BANYO PORTABLE**

COLOD EINISH CHAPT

| PROJECT  |  |
|----------|--|
| TYPE     |  |
| NOTES    |  |
| QUANTITY |  |
| DATE     |  |

| Beige - BEI      | Black - BLK | Blue - BLU    | Cognac - COG | Dark Green - DGN | Gray - GRY  |
|------------------|-------------|---------------|--------------|------------------|-------------|
| Maroon - MRN     | Mocha - MOC | Mustard - MUS | Olive - OLV  | Silver - SIL     | Stone - STN |
| Terracotta - TER | White - WHI |               |              |                  |             |