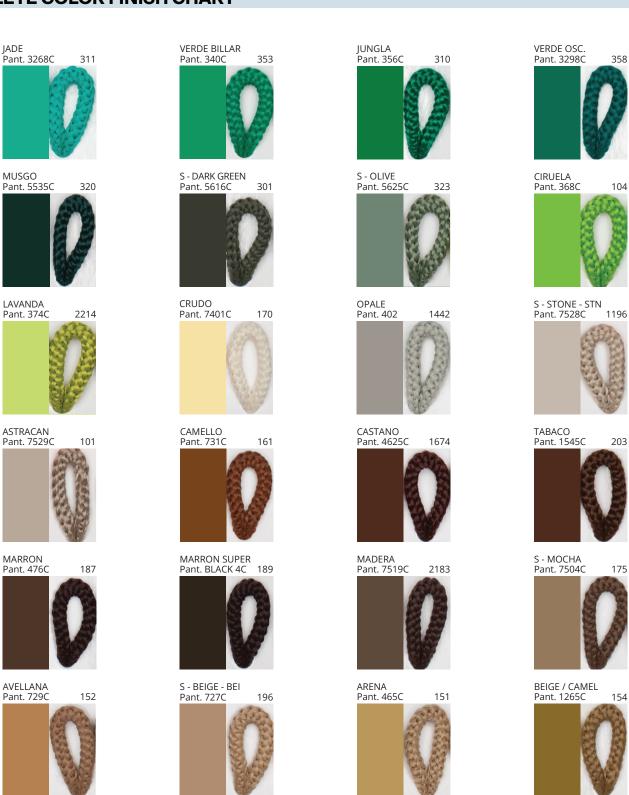

# **BANYO PORTABLE**

COLOD EINISH CHAPT

| PROJECT  |  |
|----------|--|
| TYPE     |  |
| NOTES    |  |
| QUANTITY |  |
| DATE     |  |

| Beige - BEI      | Black - BLK | Blue - BLU    | Cognac - COG | Dark Green - DGN | Gray - GRY  |
|------------------|-------------|---------------|--------------|------------------|-------------|
| Maroon - MRN     | Mocha - MOC | Mustard - MUS | Olive - OLV  | Silver - SIL     | Stone - STN |
| Terracotta - TER | White - WHI |               |              |                  |             |

Digital: Not all screens are calibrated the same, and therefore, colors will appear differently between screens.

Physical: When texture is involved, there will be variations in color, character and tone within a product series and between product families.