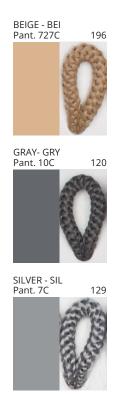

# **BANYO PORTABLE**

COLOD EINISH CHAPT

| PROJECT  |  |
|----------|--|
| TYPE     |  |
| NOTES    |  |
| QUANTITY |  |
| DATE     |  |

| Beige - BEI      | Black - BLK | Blue - BLU    | Cognac - COG | Dark Green - DGN | Gray - GRY  |
|------------------|-------------|---------------|--------------|------------------|-------------|
| Maroon - MRN     | Mocha - MOC | Mustard - MUS | Olive - OLV  | Silver - SIL     | Stone - STN |
| Terracotta - TER | White - WHI |               |              |                  |             |