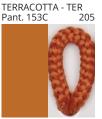

# **BANYO PORTABLE**

COLOD EINISH CHAPT

| PROJECT  |  |
|----------|--|
| TYPE     |  |
| NOTES    |  |
| QUANTITY |  |
| DATE     |  |

| Beige - BEI      | Black - BLK | Blue - BLU    | Cognac - COG | Dark Green - DGN | Gray - GRY  |
|------------------|-------------|---------------|--------------|------------------|-------------|
| Maroon - MRN     | Mocha - MOC | Mustard - MUS | Olive - OLV  | Silver - SIL     | Stone - STN |
| Terracotta - TER | White - WHI |               |              |                  |             |