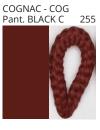

# **BANYO PORTABLE**

COLOD EINISH CHAPT

| PROJECT  |  |
|----------|--|
| TYPE     |  |
| NOTES    |  |
| QUANTITY |  |
| DATE     |  |

| Beige - BEI      | Black - BLK | Blue - BLU    | Cognac - COG | Dark Green - DGN | Gray - GRY  |
|------------------|-------------|---------------|--------------|------------------|-------------|
| Maroon - MRN     | Mocha - MOC | Mustard - MUS | Olive - OLV  | Silver - SIL     | Stone - STN |
| Terracotta - TER | White - WHI |               |              |                  |             |