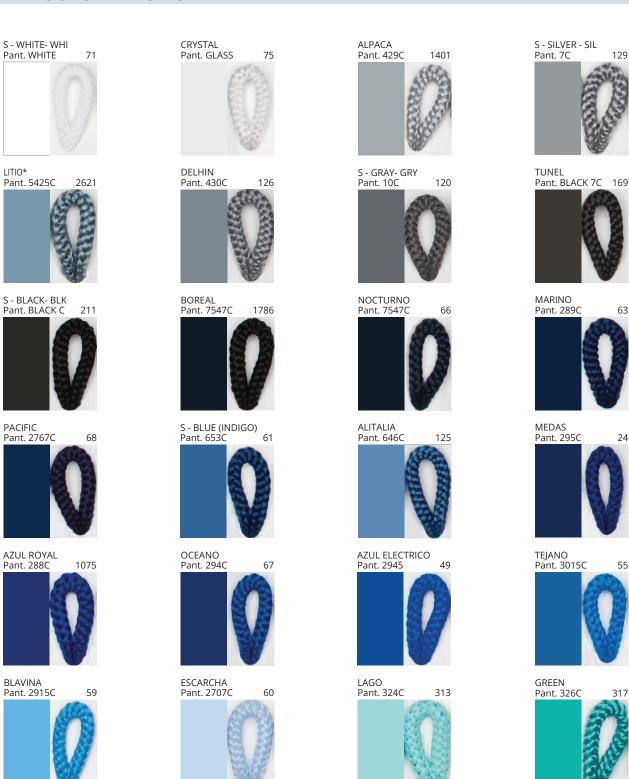

# **BANYO PORTABLE**

COLOD EINISH CHAPT

| PROJECT  |  |
|----------|--|
| TYPE     |  |
| NOTES    |  |
| QUANTITY |  |
| DATE     |  |

| Beige - BEI      | Black - BLK | Blue - BLU    | Cognac - COG | Dark Green - DGN | Gray - GRY  |
|------------------|-------------|---------------|--------------|------------------|-------------|
| Maroon - MRN     | Mocha - MOC | Mustard - MUS | Olive - OLV  | Silver - SIL     | Stone - STN |
| Terracotta - TER | White - WHI |               |              |                  |             |

Digital: Not all screens are calibrated the same, and therefore, colors will appear differently between screens.

Physical: When texture is involved, there will be variations in color, character and tone within a product series and between product families.