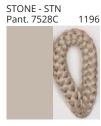

# **BANYO SUSPENSION**

COLOR FINISH CHART

| PROJECT  |
|----------|
| ТҮРЕ     |
| NOTES    |
| QUANTITY |
| DATE     |

| Beige - BEI      | Black - BLK | Blue - BLU    | Cognac - COG | Dark Green - DGN | Gray - GRY  |
|------------------|-------------|---------------|--------------|------------------|-------------|
| Maroon - MRN     | Mocha - MOC | Mustard - MUS | Olive - OLV  | Silver - SIL     | Stone - STN |
| Terracotta - TER | White - WHI |               |              |                  |             |

Digital: Not all screens are calibrated the same, and therefore, colors will appear differently between screens.

Physical: When texture is involved, there will be variations in color, character and tone within a product series and between product families.