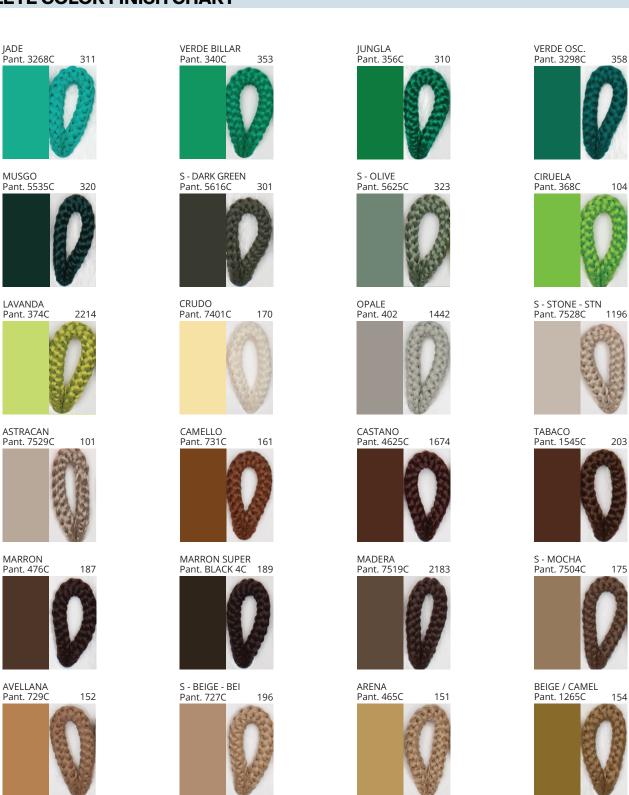

# **BANYO SUSPENSION**

COLOR FINISH CHART

| PROJECT  |
|----------|
| ТҮРЕ     |
| NOTES    |
| QUANTITY |
| DATE     |

| Beige - BEI      | Black - BLK | Blue - BLU    | Cognac - COG | Dark Green - DGN | Gray - GRY  |
|------------------|-------------|---------------|--------------|------------------|-------------|
| Maroon - MRN     | Mocha - MOC | Mustard - MUS | Olive - OLV  | Silver - SIL     | Stone - STN |
| Terracotta - TER | White - WHI |               |              |                  |             |

Digital: Not all screens are calibrated the same, and therefore, colors will appear differently between screens.

Physical: When texture is involved, there will be variations in color, character and tone within a product series and between product families.