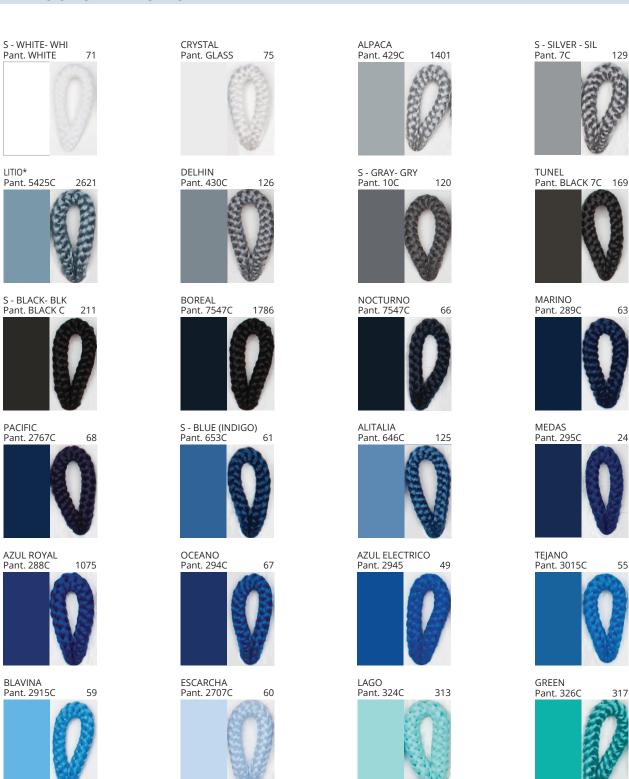

# **BANYO SUSPENSION**

COLOR FINISH CHART

| PROJECT  |
|----------|
| ТҮРЕ     |
| NOTES    |
| QUANTITY |
| DATE     |

| Beige - BEI      | Black - BLK | Blue - BLU    | Cognac - COG | Dark Green - DGN | Gray - GRY  |
|------------------|-------------|---------------|--------------|------------------|-------------|
| Maroon - MRN     | Mocha - MOC | Mustard - MUS | Olive - OLV  | Silver - SIL     | Stone - STN |
| Terracotta - TER | White - WHI |               |              |                  |             |