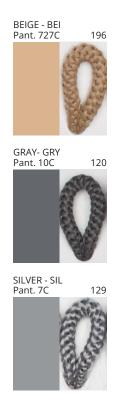

# **BANYO SUSPENSION**

COLOR FINISH CHART

| PROJECT  |
|----------|
| ТҮРЕ     |
| NOTES    |
| QUANTITY |
| DATE     |

| Beige - BEI      | Black - BLK | Blue - BLU    | Cognac - COG | Dark Green - DGN | Gray - GRY  |
|------------------|-------------|---------------|--------------|------------------|-------------|
| Maroon - MRN     | Mocha - MOC | Mustard - MUS | Olive - OLV  | Silver - SIL     | Stone - STN |
| Terracotta - TER | White - WHI |               |              |                  |             |

Digital: Not all screens are calibrated the same, and therefore, colors will appear differently between screens.

Physical: When texture is involved, there will be variations in color, character and tone within a product series and between product families.