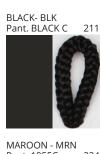

# **BANYO SUSPENSION**

COLOR FINISH CHART

| PROJECT  |
|----------|
| ТҮРЕ     |
| NOTES    |
| QUANTITY |
| DATE     |

| Beige - BEI      | Black - BLK | Blue - BLU    | Cognac - COG | Dark Green - DGN | Gray - GRY  |
|------------------|-------------|---------------|--------------|------------------|-------------|
| Maroon - MRN     | Mocha - MOC | Mustard - MUS | Olive - OLV  | Silver - SIL     | Stone - STN |
| Terracotta - TER | White - WHI |               |              |                  |             |

Digital: Not all screens are calibrated the same, and therefore, colors will appear differently between screens.

Physical: When texture is involved, there will be variations in color, character and tone within a product series and between product families.