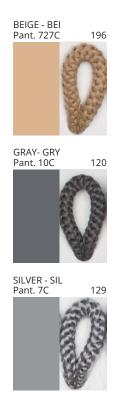

# **BANYO PORTABLE**

COLOR FINISH CHART

| PROJECT  |
|----------|
| TYPE     |
| NOTES    |
| QUANTITY |
| DATE     |

| Beige - BEI      | Black - BLK | Blue - BLU    | Cognac - COG | Dark Green - DGN | Gray - GRY  |
|------------------|-------------|---------------|--------------|------------------|-------------|
| Maroon - MRN     | Mocha - MOC | Mustard - MUS | Olive - OLV  | Silver - SIL     | Stone - STN |
| Terracotta - TER | White - WHI |               |              |                  |             |