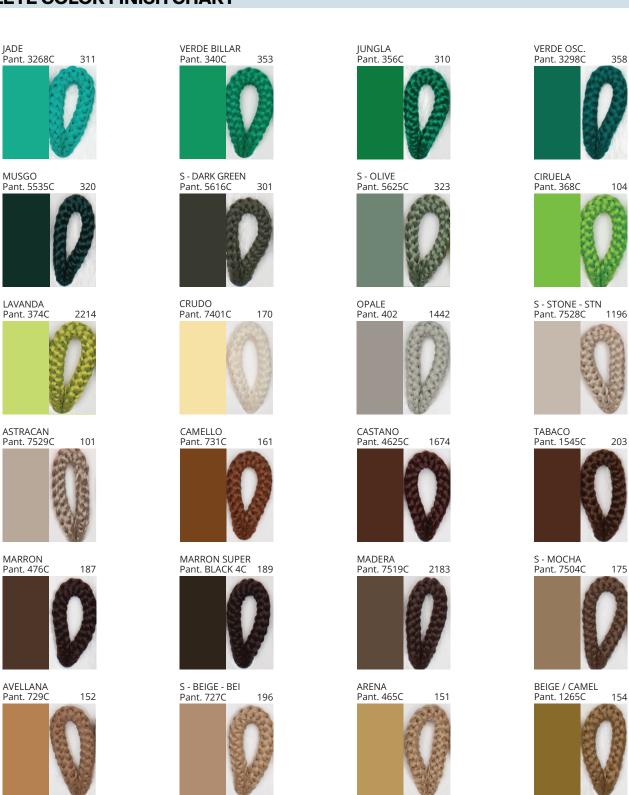

# **BANYO PORTABLE**

COLOR FINISH CHART

| PROJECT  |
|----------|
| TYPE     |
| NOTES    |
| QUANTITY |
| DATE     |

| Beige - BEI      | Black - BLK | Blue - BLU    | Cognac - COG | Dark Green - DGN | Gray - GRY  |
|------------------|-------------|---------------|--------------|------------------|-------------|
| Maroon - MRN     | Mocha - MOC | Mustard - MUS | Olive - OLV  | Silver - SIL     | Stone - STN |
| Terracotta - TER | White - WHI |               |              |                  |             |

Digital: Not all screens are calibrated the same, and therefore, colors will appear differently between screens.

Physical: When texture is involved, there will be variations in color, character and tone within a product series and between product families.