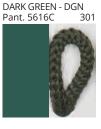

# **BANYO PORTABLE**

COLOR FINISH CHART

| PROJECT  |
|----------|
| TYPE     |
| NOTES    |
| QUANTITY |
| DATE     |

| Beige - BEI      | Black - BLK | Blue - BLU    | Cognac - COG | Dark Green - DGN | Gray - GRY  |
|------------------|-------------|---------------|--------------|------------------|-------------|
| Maroon - MRN     | Mocha - MOC | Mustard - MUS | Olive - OLV  | Silver - SIL     | Stone - STN |
| Terracotta - TER | White - WHI |               |              |                  |             |