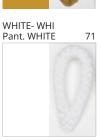

# **BANYO PORTABLE**

COLOR FINISH CHART

| PROJECT  |
|----------|
| TYPE     |
| NOTES    |
| QUANTITY |
| DATE     |

| Beige - BEI      | Black - BLK | Blue - BLU    | Cognac - COG | Dark Green - DGN | Gray - GRY  |
|------------------|-------------|---------------|--------------|------------------|-------------|
| Maroon - MRN     | Mocha - MOC | Mustard - MUS | Olive - OLV  | Silver - SIL     | Stone - STN |
| Terracotta - TER | White - WHI |               |              |                  |             |