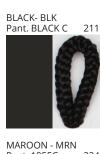

# **BANYO PORTABLE**

COLOR FINISH CHART

| PROJECT  |
|----------|
| TYPE     |
| NOTES    |
| QUANTITY |
| DATE     |

| Beige - BEI      | Black - BLK | Blue - BLU    | Cognac - COG | Dark Green - DGN | Gray - GRY  |
|------------------|-------------|---------------|--------------|------------------|-------------|
| Maroon - MRN     | Mocha - MOC | Mustard - MUS | Olive - OLV  | Silver - SIL     | Stone - STN |
| Terracotta - TER | White - WHI |               |              |                  |             |