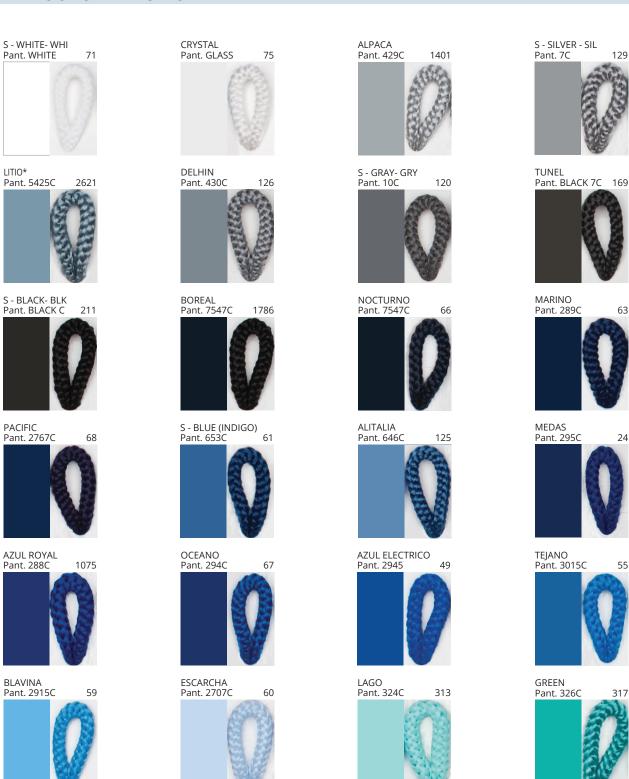

# **BANYO PORTABLE**

COLOR FINISH CHART

| PROJECT  |
|----------|
| TYPE     |
| NOTES    |
| QUANTITY |
| DATE     |

| Beige - BEI      | Black - BLK | Blue - BLU    | Cognac - COG | Dark Green - DGN | Gray - GRY  |
|------------------|-------------|---------------|--------------|------------------|-------------|
| Maroon - MRN     | Mocha - MOC | Mustard - MUS | Olive - OLV  | Silver - SIL     | Stone - STN |
| Terracotta - TER | White - WHI |               |              |                  |             |