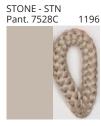

# **BANYO PORTABLE**

COLOR FINISH CHART

| PROJECT  |
|----------|
| TYPE     |
| NOTES    |
| QUANTITY |
| DATE     |

| Beige - BEI      | Black - BLK | Blue - BLU    | Cognac - COG | Dark Green - DGN | Gray - GRY  |
|------------------|-------------|---------------|--------------|------------------|-------------|
| Maroon - MRN     | Mocha - MOC | Mustard - MUS | Olive - OLV  | Silver - SIL     | Stone - STN |
| Terracotta - TER | White - WHI |               |              |                  |             |