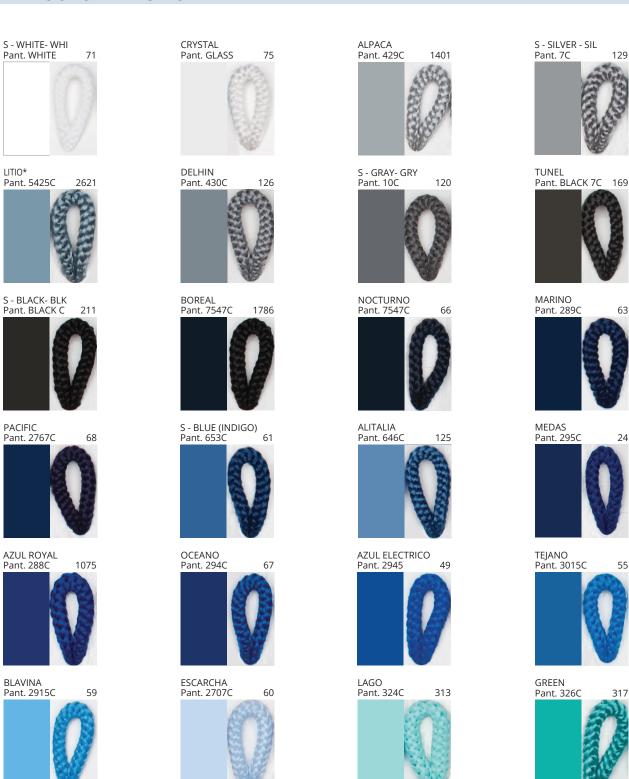

# **BANYO PORTABLE**

COLOR FINISH CHART

| PROJECT  |  |  |
|----------|--|--|
| TYPE     |  |  |
| NOTES    |  |  |
| QUANTITY |  |  |
| DATE     |  |  |

| Beige - BEI      | Black - BLK | Blue - BLU    | Cognac - COG | Dark Green - DGN | Gray - GRY  |
|------------------|-------------|---------------|--------------|------------------|-------------|
| Maroon - MRN     | Mocha - MOC | Mustard - MUS | Olive - OLV  | Silver - SIL     | Stone - STN |
| Terracotta - TER | White - WHI |               |              |                  |             |

Digital: Not all screens are calibrated the same, and therefore, colors will appear differently between screens.

Physical: When texture is involved, there will be variations in color, character and tone within a product series and between product families.