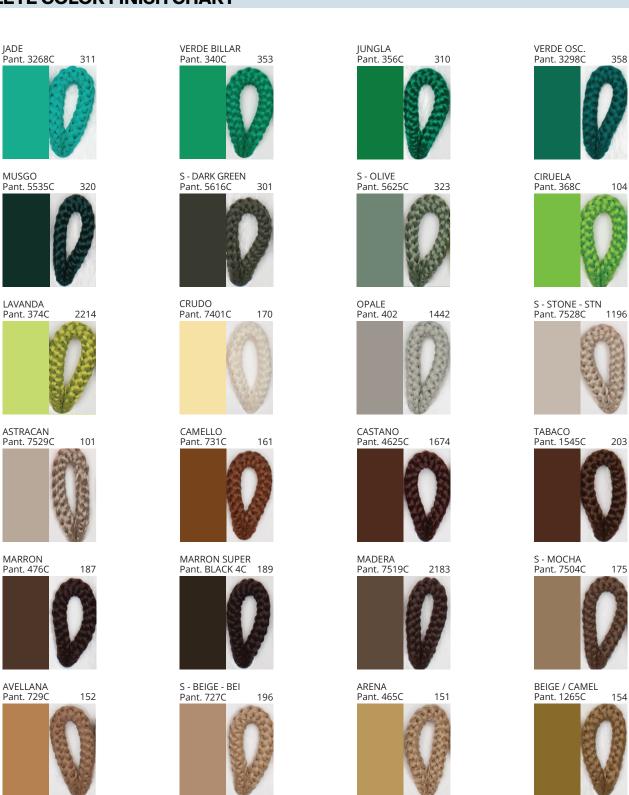

# **BANYO PORTABLE**

COLOR FINISH CHART

| PROJECT  |  |  |
|----------|--|--|
| TYPE     |  |  |
| NOTES    |  |  |
| QUANTITY |  |  |
| DATE     |  |  |

| Beige - BEI      | Black - BLK | Blue - BLU    | Cognac - COG | Dark Green - DGN | Gray - GRY  |
|------------------|-------------|---------------|--------------|------------------|-------------|
| Maroon - MRN     | Mocha - MOC | Mustard - MUS | Olive - OLV  | Silver - SIL     | Stone - STN |
| Terracotta - TER | White - WHI |               |              |                  |             |

Digital: Not all screens are calibrated the same, and therefore, colors will appear differently between screens.

Physical: When texture is involved, there will be variations in color, character and tone within a product series and between product families.