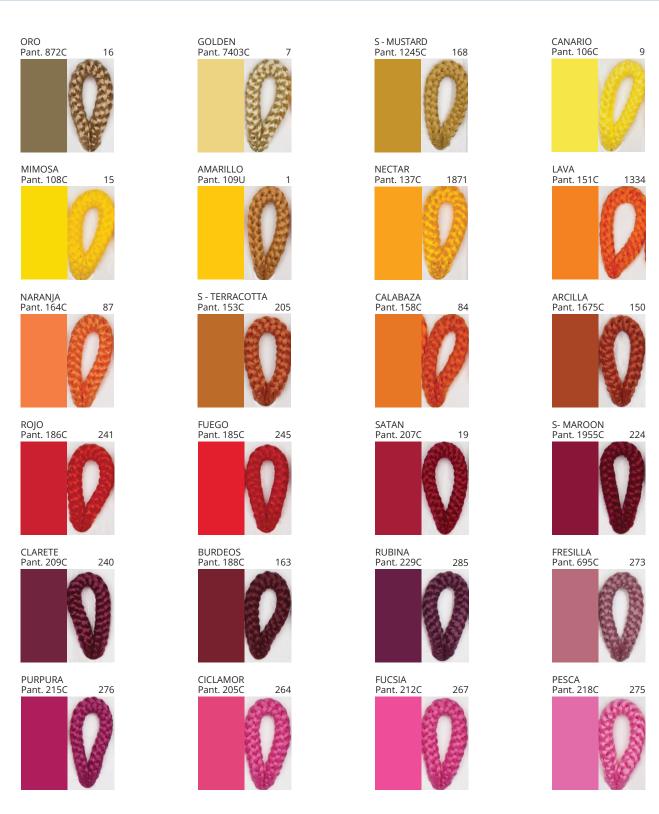

# **BANYO PORTABLE**

COLOR FINISH CHART

| PROJECT  |  |  |
|----------|--|--|
| TYPE     |  |  |
| NOTES    |  |  |
| QUANTITY |  |  |
| DATE     |  |  |

| Beige - BEI      | Black - BLK | Blue - BLU    | Cognac - COG | Dark Green - DGN | Gray - GRY  |
|------------------|-------------|---------------|--------------|------------------|-------------|
| Maroon - MRN     | Mocha - MOC | Mustard - MUS | Olive - OLV  | Silver - SIL     | Stone - STN |
| Terracotta - TER | White - WHI |               |              |                  |             |

Digital: Not all screens are calibrated the same, and therefore, colors will appear differently between screens.

Physical: When texture is involved, there will be variations in color, character and tone within a product series and between product families.