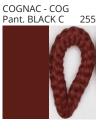

# **BANYO PORTABLE**

COLOR FINISH CHART

| PROJECT  |  |  |
|----------|--|--|
| TYPE     |  |  |
| NOTES    |  |  |
| QUANTITY |  |  |
| DATE     |  |  |

| Beige - BEI      | Black - BLK | Blue - BLU    | Cognac - COG | Dark Green - DGN | Gray - GRY  |
|------------------|-------------|---------------|--------------|------------------|-------------|
| Maroon - MRN     | Mocha - MOC | Mustard - MUS | Olive - OLV  | Silver - SIL     | Stone - STN |
| Terracotta - TER | White - WHI |               |              |                  |             |

Digital: Not all screens are calibrated the same, and therefore, colors will appear differently between screens.

Physical: When texture is involved, there will be variations in color, character and tone within a product series and between product families.