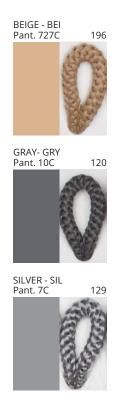

# **BANYO PORTABLE**

COLOR FINISH CHART

| PROJECT  |  |  |
|----------|--|--|
| TYPE     |  |  |
| NOTES    |  |  |
| QUANTITY |  |  |
| DATE     |  |  |

| Beige - BEI      | Black - BLK | Blue - BLU    | Cognac - COG | Dark Green - DGN | Gray - GRY  |
|------------------|-------------|---------------|--------------|------------------|-------------|
| Maroon - MRN     | Mocha - MOC | Mustard - MUS | Olive - OLV  | Silver - SIL     | Stone - STN |
| Terracotta - TER | White - WHI |               |              |                  |             |