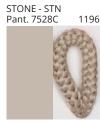

# **BANYO PORTABLE**

COLOR FINISH CHART

| PROJECT  |  |  |
|----------|--|--|
| TYPE     |  |  |
| NOTES    |  |  |
| QUANTITY |  |  |
| DATE     |  |  |

| Beige - BEI      | Black - BLK | Blue - BLU    | Cognac - COG | Dark Green - DGN | Gray - GRY  |
|------------------|-------------|---------------|--------------|------------------|-------------|
| Maroon - MRN     | Mocha - MOC | Mustard - MUS | Olive - OLV  | Silver - SIL     | Stone - STN |
| Terracotta - TER | White - WHI |               |              |                  |             |