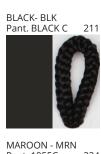

# **BANYO PORTABLE**

COLOR FINISH CHART

| PROJECT  |  |  |
|----------|--|--|
| TYPE     |  |  |
| NOTES    |  |  |
| QUANTITY |  |  |
| DATE     |  |  |

| Beige - BEI      | Black - BLK | Blue - BLU    | Cognac - COG | Dark Green - DGN | Gray - GRY  |
|------------------|-------------|---------------|--------------|------------------|-------------|
| Maroon - MRN     | Mocha - MOC | Mustard - MUS | Olive - OLV  | Silver - SIL     | Stone - STN |
| Terracotta - TER | White - WHI |               |              |                  |             |