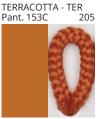

# **BANYO PORTABLE**

COLOR FINISH CHART

| PROJECT  |  |  |
|----------|--|--|
| TYPE     |  |  |
| NOTES    |  |  |
| QUANTITY |  |  |
| DATE     |  |  |

| Beige - BEI      | Black - BLK | Blue - BLU    | Cognac - COG | Dark Green - DGN | Gray - GRY  |
|------------------|-------------|---------------|--------------|------------------|-------------|
| Maroon - MRN     | Mocha - MOC | Mustard - MUS | Olive - OLV  | Silver - SIL     | Stone - STN |
| Terracotta - TER | White - WHI |               |              |                  |             |

Digital: Not all screens are calibrated the same, and therefore, colors will appear differently between screens.

Physical: When texture is involved, there will be variations in color, character and tone within a product series and between product families.