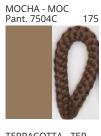

# **BANYO PORTABLE**

COLOR FINISH CHART

| PROJECT  |  |  |
|----------|--|--|
| TYPE     |  |  |
| NOTES    |  |  |
| QUANTITY |  |  |
| DATE     |  |  |

| Beige - BEI      | Black - BLK | Blue - BLU    | Cognac - COG | Dark Green - DGN | Gray - GRY  |
|------------------|-------------|---------------|--------------|------------------|-------------|
| Maroon - MRN     | Mocha - MOC | Mustard - MUS | Olive - OLV  | Silver - SIL     | Stone - STN |
| Terracotta - TER | White - WHI |               |              |                  |             |

Digital: Not all screens are calibrated the same, and therefore, colors will appear differently between screens.

Physical: When texture is involved, there will be variations in color, character and tone within a product series and between product families.