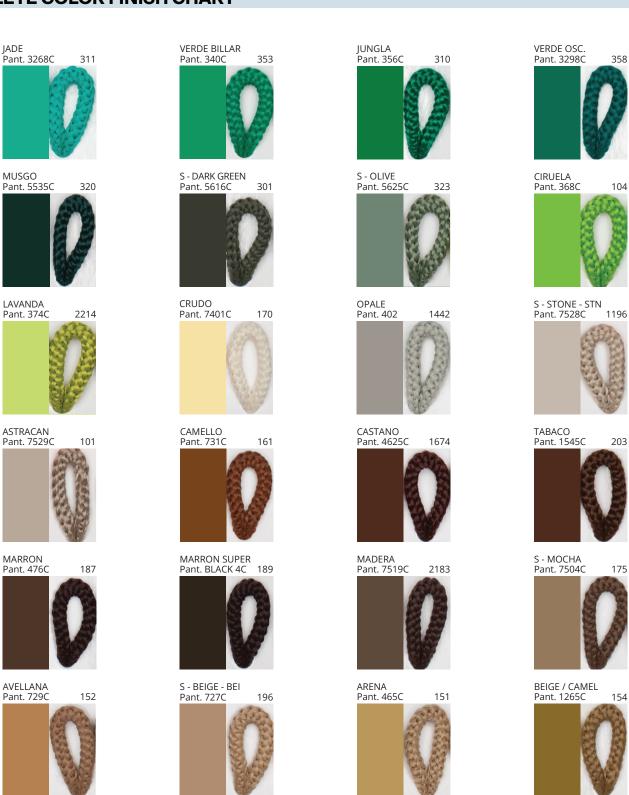

# **BANYO SUSPENSION**

COLOR FINISH CHART

| PROJECT  |
|----------|
| ТҮРЕ     |
| NOTES    |
| QUANTITY |
| DATE     |

| Beige - BEI      | Black - BLK | Blue - BLU    | Cognac - COG | Dark Green - DGN | Gray - GRY  |
|------------------|-------------|---------------|--------------|------------------|-------------|
| Maroon - MRN     | Mocha - MOC | Mustard - MUS | Olive - OLV  | Silver - SIL     | Stone - STN |
| Terracotta - TER | White - WHI |               |              |                  |             |

**Digital:** Not all screens are calibrated the same, and therefore, colors will appear differently between screens. **Physical:** When texture is involved, there will be variations in color, character and tone within a product series and between product families.