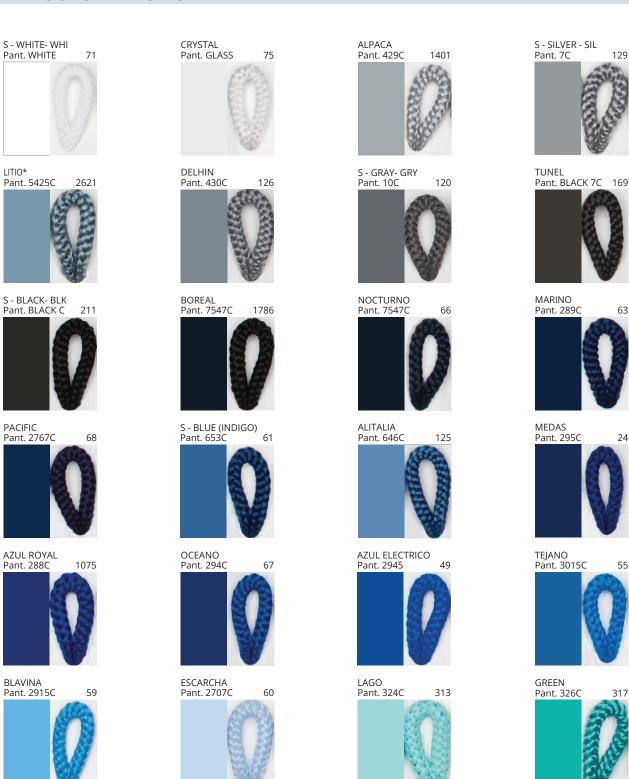

# **BANYO SUSPENSION**

COLOR FINISH CHART

| PROJECT  |
|----------|
| ТҮРЕ     |
| NOTES    |
| QUANTITY |
| DATE     |

| Beige - BEI      | Black - BLK | Blue - BLU    | Cognac - COG | Dark Green - DGN | Gray - GRY  |
|------------------|-------------|---------------|--------------|------------------|-------------|
| Maroon - MRN     | Mocha - MOC | Mustard - MUS | Olive - OLV  | Silver - SIL     | Stone - STN |
| Terracotta - TER | White - WHI |               |              |                  |             |

**Digital:** Not all screens are calibrated the same, and therefore, colors will appear differently between screens. **Physical:** When texture is involved, there will be variations in color, character and tone within a product series and between product families.