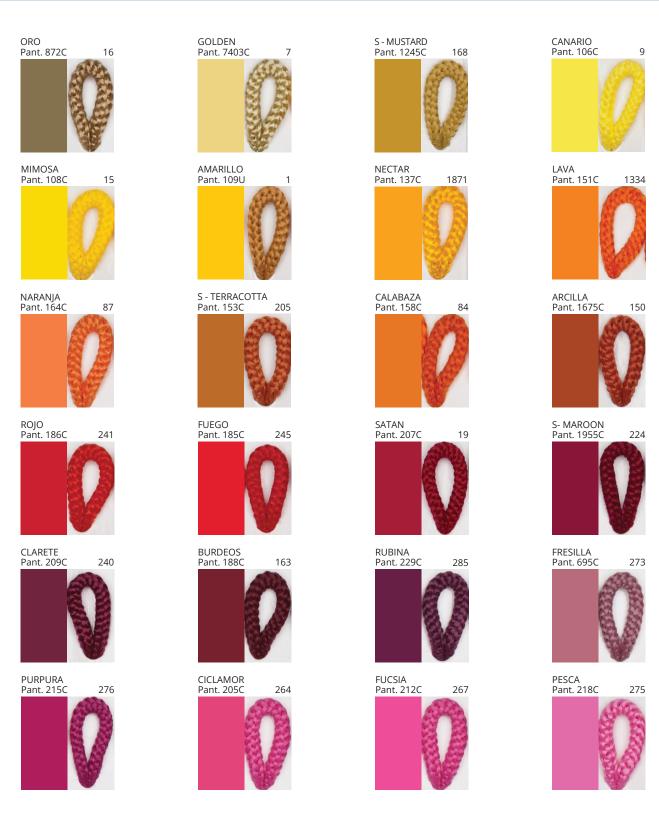

# **BANYO SUSPENSION**

COLOR FINISH CHART

| PROJECT  |
|----------|
| ТҮРЕ     |
| NOTES    |
| QUANTITY |
| DATE     |

| Beige - BEI      | Black - BLK | Blue - BLU    | Cognac - COG | Dark Green - DGN | Gray - GRY  |
|------------------|-------------|---------------|--------------|------------------|-------------|
| Maroon - MRN     | Mocha - MOC | Mustard - MUS | Olive - OLV  | Silver - SIL     | Stone - STN |
| Terracotta - TER | White - WHI |               |              |                  |             |

**Digital:** Not all screens are calibrated the same, and therefore, colors will appear differently between screens. **Physical:** When texture is involved, there will be variations in color, character and tone within a product series and between product families.