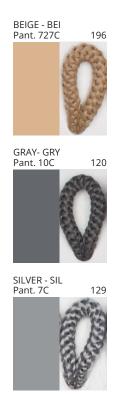

# **BANYO SUSPENSION**

COLOR FINISH CHART

| PROJECT  |
|----------|
| ТҮРЕ     |
| NOTES    |
| QUANTITY |
| DATE     |

| Beige - BEI      | Black - BLK | Blue - BLU    | Cognac - COG | Dark Green - DGN | Gray - GRY  |
|------------------|-------------|---------------|--------------|------------------|-------------|
| Maroon - MRN     | Mocha - MOC | Mustard - MUS | Olive - OLV  | Silver - SIL     | Stone - STN |
| Terracotta - TER | White - WHI |               |              |                  |             |