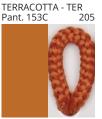

# **BANYO SUSPENSION**

COLOR FINISH CHART

| PROJECT  |
|----------|
| ТҮРЕ     |
| NOTES    |
| QUANTITY |
| DATE     |

| Beige - BEI      | Black - BLK | Blue - BLU    | Cognac - COG | Dark Green - DGN | Gray - GRY  |
|------------------|-------------|---------------|--------------|------------------|-------------|
| Maroon - MRN     | Mocha - MOC | Mustard - MUS | Olive - OLV  | Silver - SIL     | Stone - STN |
| Terracotta - TER | White - WHI |               |              |                  |             |