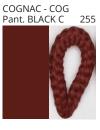

# **BANYO SUSPENSION**

COLOR FINISH CHART

| PROJECT  |
|----------|
| ТҮРЕ     |
| NOTES    |
| QUANTITY |
| DATE     |

| Beige - BEI      | Black - BLK | Blue - BLU    | Cognac - COG | Dark Green - DGN | Gray - GRY  |
|------------------|-------------|---------------|--------------|------------------|-------------|
| Maroon - MRN     | Mocha - MOC | Mustard - MUS | Olive - OLV  | Silver - SIL     | Stone - STN |
| Terracotta - TER | White - WHI |               |              |                  |             |