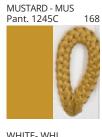

# **BANYO SUSPENSION**

COLOR FINISH CHART

| PROJECT  |
|----------|
| ТҮРЕ     |
| NOTES    |
| QUANTITY |
| DATE     |

| Beige - BEI      | Black - BLK | Blue - BLU    | Cognac - COG | Dark Green - DGN | Gray - GRY  |
|------------------|-------------|---------------|--------------|------------------|-------------|
| Maroon - MRN     | Mocha - MOC | Mustard - MUS | Olive - OLV  | Silver - SIL     | Stone - STN |
| Terracotta - TER | White - WHI |               |              |                  |             |