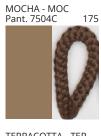

# **BANYO SUSPENSION**

COLOR FINISH CHART

| PROJECT  |
|----------|
| ТҮРЕ     |
| NOTES    |
| QUANTITY |
| DATE     |

| Beige - BEI      | Black - BLK | Blue - BLU    | Cognac - COG | Dark Green - DGN | Gray - GRY  |
|------------------|-------------|---------------|--------------|------------------|-------------|
| Maroon - MRN     | Mocha - MOC | Mustard - MUS | Olive - OLV  | Silver - SIL     | Stone - STN |
| Terracotta - TER | White - WHI |               |              |                  |             |