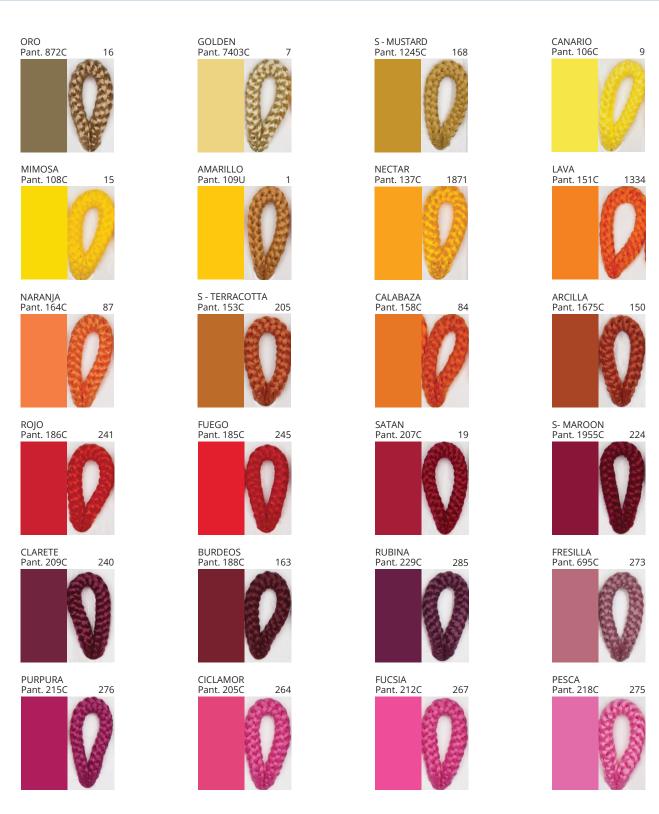

# **BANYO PORTABLE**

COLOR FINISH CHART

| PROJECT  |   |
|----------|---|
| ТҮРЕ     |   |
| NOTES    |   |
| QUANTITY |   |
| DATE     | _ |

| Beige - BEI      | Black - BLK | Blue - BLU    | Cognac - COG | Dark Green - DGN | Gray - GRY  |
|------------------|-------------|---------------|--------------|------------------|-------------|
|                  |             |               |              |                  |             |
|                  |             |               |              |                  |             |
|                  |             |               |              |                  |             |
|                  |             |               |              |                  |             |
|                  |             |               |              |                  |             |
|                  |             |               |              |                  |             |
|                  |             |               |              |                  |             |
|                  |             |               |              |                  |             |
|                  |             |               |              |                  |             |
|                  |             |               |              |                  |             |
| Maroon - MRN     | Mocha - MOC | Mustard - MUS | Olive - OLV  | Silver - SIL     | Stone - STN |
|                  |             |               |              | _                |             |
|                  |             |               |              | _                |             |
|                  |             |               |              | _                |             |
|                  |             |               |              | _                |             |
|                  |             |               |              | _                |             |
|                  |             |               |              | _                |             |
|                  |             |               |              | _                |             |
|                  |             |               |              | _                |             |
|                  |             |               |              |                  |             |
|                  |             |               |              |                  |             |
| Terracotta - TER | White - WHI |               |              |                  |             |
|                  |             |               |              |                  |             |
|                  |             |               |              |                  |             |
|                  |             |               |              |                  |             |
|                  |             |               |              |                  |             |

Digital: Not all screens are calibrated the same, and therefore, colors will appear differently between screens.

Physical: When texture is involved, there will be variations in color, character and tone within a product series and between product families.