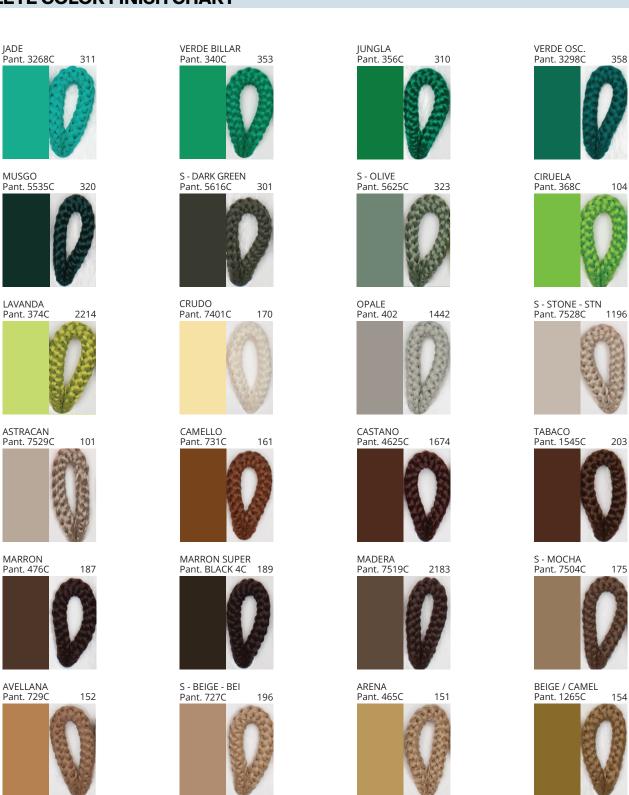

# **BANYO PORTABLE**

COLOR FINISH CHART

| PROJECT  |   |
|----------|---|
| ТҮРЕ     |   |
| NOTES    |   |
| QUANTITY |   |
| DATE     | _ |

| Beige - BEI      | Black - BLK | Blue - BLU    | Cognac - COG | Dark Green - DGN | Gray - GRY  |
|------------------|-------------|---------------|--------------|------------------|-------------|
|                  |             |               |              |                  |             |
|                  |             |               |              |                  |             |
|                  |             |               |              |                  |             |
|                  |             |               |              |                  |             |
|                  |             |               |              |                  |             |
|                  |             |               |              |                  |             |
|                  |             |               |              |                  |             |
|                  |             |               |              |                  |             |
|                  |             |               |              |                  |             |
|                  |             |               |              |                  |             |
| Maroon - MRN     | Mocha - MOC | Mustard - MUS | Olive - OLV  | Silver - SIL     | Stone - STN |
|                  |             |               |              | _                |             |
|                  |             |               |              | _                |             |
|                  |             |               |              | _                |             |
|                  |             |               |              | _                |             |
|                  |             |               |              | _                |             |
|                  |             |               |              | _                |             |
|                  |             |               |              | _                |             |
|                  |             |               |              | _                |             |
|                  |             |               |              |                  |             |
|                  |             |               |              |                  |             |
| Terracotta - TER | White - WHI |               |              |                  |             |
|                  |             |               |              |                  |             |
|                  |             |               |              |                  |             |
|                  |             |               |              |                  |             |
|                  |             |               |              |                  |             |

Digital: Not all screens are calibrated the same, and therefore, colors will appear differently between screens.

Physical: When texture is involved, there will be variations in color, character and tone within a product series and between product families.