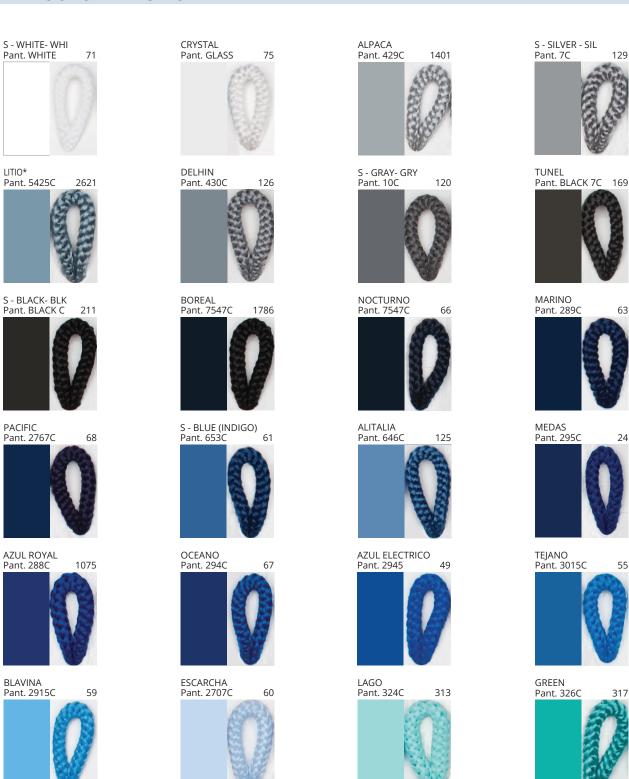

# **BANYO PORTABLE**

COLOR FINISH CHART

| PROJECT  |   |
|----------|---|
| ТҮРЕ     |   |
| NOTES    |   |
| QUANTITY |   |
| DATE     | _ |

| Beige - BEI      | Black - BLK | Blue - BLU    | Cognac - COG | Dark Green - DGN | Gray - GRY  |
|------------------|-------------|---------------|--------------|------------------|-------------|
|                  |             |               |              |                  |             |
|                  |             |               |              |                  |             |
|                  |             |               |              |                  |             |
|                  |             |               |              |                  |             |
|                  |             |               |              |                  |             |
|                  |             |               |              |                  |             |
|                  |             |               |              |                  |             |
|                  |             |               |              |                  |             |
|                  |             |               |              |                  |             |
|                  |             |               |              |                  |             |
| Maroon - MRN     | Mocha - MOC | Mustard - MUS | Olive - OLV  | Silver - SIL     | Stone - STN |
|                  |             |               |              | _                |             |
|                  |             |               |              | _                |             |
|                  |             |               |              | _                |             |
|                  |             |               |              | _                |             |
|                  |             |               |              | _                |             |
|                  |             |               |              | _                |             |
|                  |             |               |              | _                |             |
|                  |             |               |              | _                |             |
|                  |             |               |              |                  |             |
|                  |             |               |              |                  |             |
| Terracotta - TER | White - WHI |               |              |                  |             |
|                  |             |               |              |                  |             |
|                  |             |               |              |                  |             |
|                  |             |               |              |                  |             |
|                  |             |               |              |                  |             |

Digital: Not all screens are calibrated the same, and therefore, colors will appear differently between screens.

Physical: When texture is involved, there will be variations in color, character and tone within a product series and between product families.