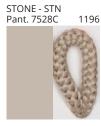

# **BANYO SUSPENSION**

COLOR FINISH CHART

| PROJECT  |
|----------|
| ТҮРЕ     |
| NOTES    |
| QUANTITY |
| DATE     |

| Beige - BEI      | Black - BLK | Blue - BLU    | Cognac - COG | Dark Green - DGN | Gray - GRY  |
|------------------|-------------|---------------|--------------|------------------|-------------|
| Maroon - MRN     | Mocha - MOC | Mustard - MUS | Olive - OLV  | Silver - SIL     | Stone - STN |
| Terracotta - TER | White - WHI |               |              |                  |             |