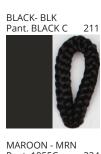

# **BANYO SUSPENSION**

COLOR FINISH CHART

| PROJECT  |
|----------|
| ТҮРЕ     |
| NOTES    |
| QUANTITY |
| DATE     |

| Beige - BEI      | Black - BLK | Blue - BLU    | Cognac - COG | Dark Green - DGN | Gray - GRY  |
|------------------|-------------|---------------|--------------|------------------|-------------|
| Maroon - MRN     | Mocha - MOC | Mustard - MUS | Olive - OLV  | Silver - SIL     | Stone - STN |
| Terracotta - TER | White - WHI |               |              |                  |             |