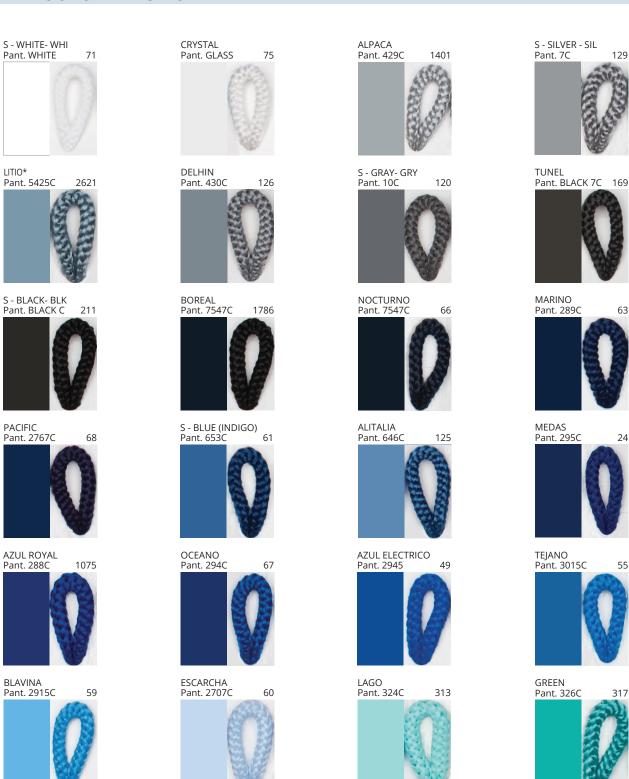

# **BANYO PORTABLE**

COLOR FINISH CHART

| PROJECT  |
|----------|
| TYPE     |
| NOTES    |
| QUANTITY |
| DATE     |

| Beige - BEI      | Black - BLK | Blue - BLU    | Cognac - COG | Dark Green - DGN | Gray - GRY  |
|------------------|-------------|---------------|--------------|------------------|-------------|
| Maroon - MRN     | Mocha - MOC | Mustard - MUS | Olive - OLV  | Silver - SIL     | Stone - STN |
| Terracotta - TER | White - WHI |               |              |                  |             |

Digital: Not all screens are calibrated the same, and therefore, colors will appear differently between screens.

Physical: When texture is involved, there will be variations in color, character and tone within a product series and between product families.