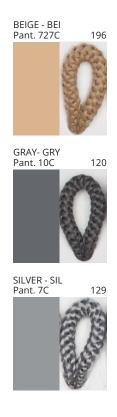

# **BANYO PORTABLE**

COLOR FINISH CHART

| PROJECT  |
|----------|
| TYPE     |
| NOTES    |
| QUANTITY |
| DATE     |

| Beige - BEI      | Black - BLK | Blue - BLU    | Cognac - COG | Dark Green - DGN | Gray - GRY  |
|------------------|-------------|---------------|--------------|------------------|-------------|
| Maroon - MRN     | Mocha - MOC | Mustard - MUS | Olive - OLV  | Silver - SIL     | Stone - STN |
| Terracotta - TER | White - WHI |               |              |                  |             |

Digital: Not all screens are calibrated the same, and therefore, colors will appear differently between screens.

Physical: When texture is involved, there will be variations in color, character and tone within a product series and between product families.