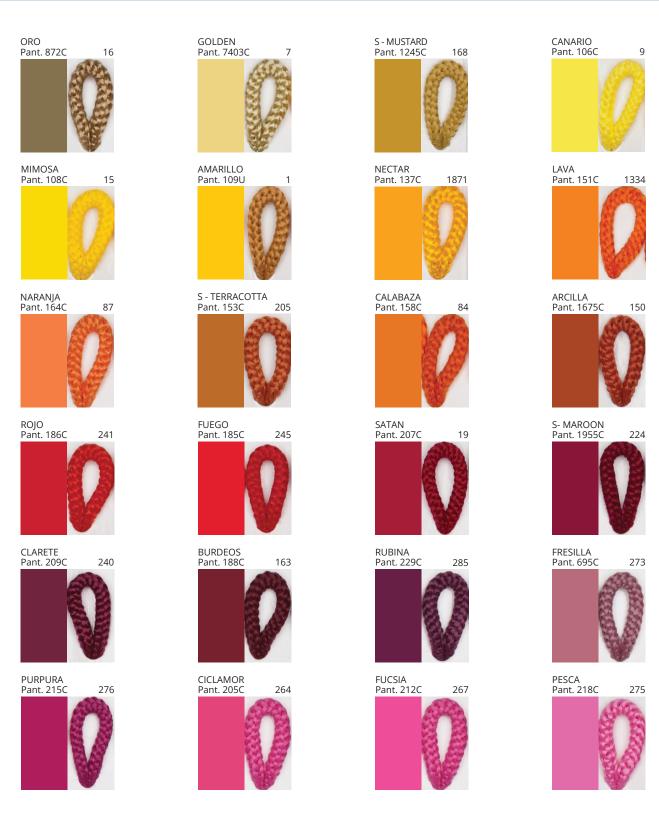

# **BANYO PORTABLE**

COLOR FINISH CHART

| PROJECT  |
|----------|
| TYPE     |
| NOTES    |
| QUANTITY |
| DATE     |

| Beige - BEI      | Black - BLK | Blue - BLU    | Cognac - COG | Dark Green - DGN | Gray - GRY  |
|------------------|-------------|---------------|--------------|------------------|-------------|
| Maroon - MRN     | Mocha - MOC | Mustard - MUS | Olive - OLV  | Silver - SIL     | Stone - STN |
| Terracotta - TER | White - WHI |               |              |                  |             |

Digital: Not all screens are calibrated the same, and therefore, colors will appear differently between screens.

Physical: When texture is involved, there will be variations in color, character and tone within a product series and between product families.