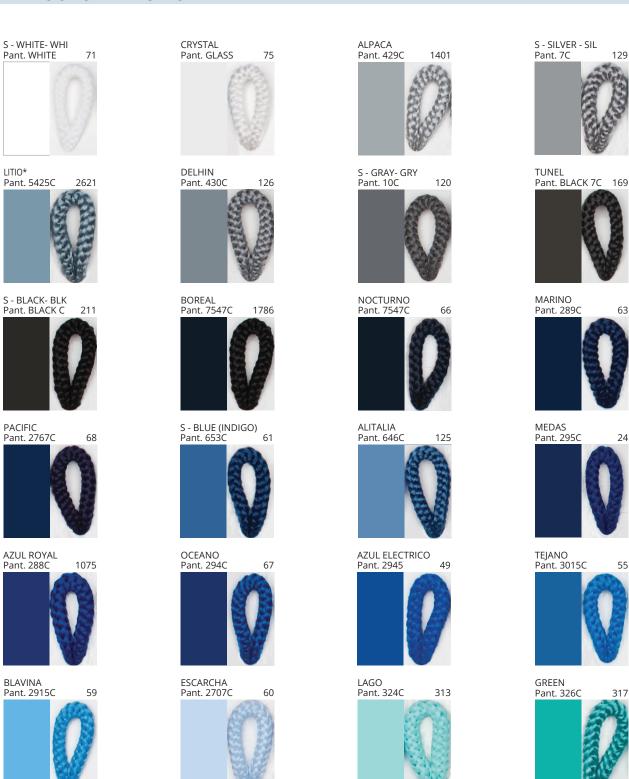

### **BANYO**

| PROJECT  |  |
|----------|--|
| TYPE     |  |
| NOTES    |  |
| QUANTITY |  |
| DATE     |  |

Digital: Not all screens are calibrated the same, and therefore, colors will appear differently between screens.

Physical: When texture is involved, there will be variations in color, character and tone within a product series and between product families.