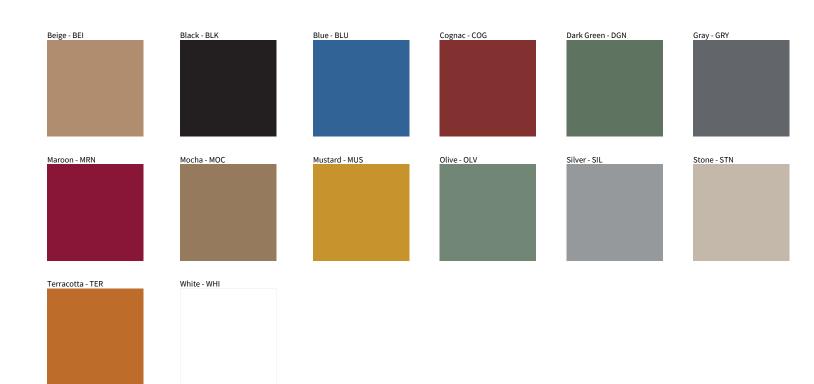

### **BANYO**

| PROJECT  |  |
|----------|--|
| TYPE     |  |
| NOTES    |  |
| QUANTITY |  |
| DATE     |  |

Digital: Not all screens are calibrated the same, and therefore, colors will appear differently between screens.

Physical: When texture is involved, there will be variations in color, character and tone within a product series and between product families.