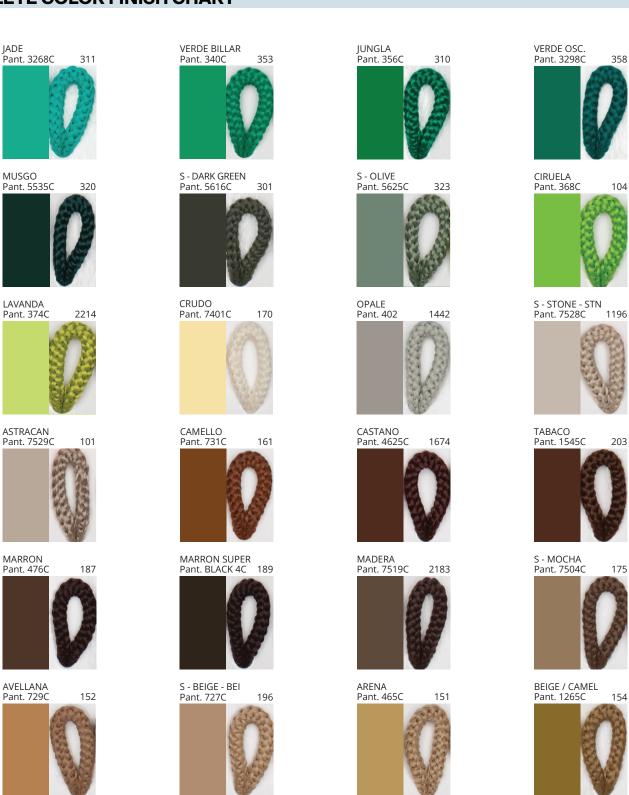

# **BANYO PORTABLE**

COLOR FINISH CHART

| PROJECT  |
|----------|
| TYPE     |
| NOTES    |
| QUANTITY |
| DATE     |

| Beige - BEI      | Black - BLK | Blue - BLU    | Cognac - COG | Dark Green - DGN | Gray - GRY  |
|------------------|-------------|---------------|--------------|------------------|-------------|
| Maroon - MRN     | Mocha - MOC | Mustard - MUS | Olive - OLV  | Silver - SIL     | Stone - STN |
| Terracotta - TER | White - WHI |               |              |                  |             |