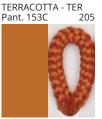

# **BANYO SUSPENSION**

COLOR FINISH CHART

| PROJECT  |  |
|----------|--|
| ТҮРЕ     |  |
| NOTES    |  |
| QUANTITY |  |
| DATE     |  |

| Beige - BEI      | Black - BLK | Blue - BLU    | Cognac - COG | Dark Green - DGN | Gray - GRY  |
|------------------|-------------|---------------|--------------|------------------|-------------|
| Maroon - MRN     | Mocha - MOC | Mustard - MUS | Olive - OLV  | Silver - SIL     | Stone - STN |
| Terracotta - TER | White - WHI |               |              |                  |             |