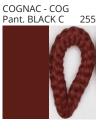

# **BANYO SUSPENSION**

COLOR FINISH CHART

| PROJECT  |  |
|----------|--|
| ТҮРЕ     |  |
| NOTES    |  |
| QUANTITY |  |
| DATE     |  |

| Beige - BEI      | Black - BLK | Blue - BLU    | Cognac - COG | Dark Green - DGN | Gray - GRY  |
|------------------|-------------|---------------|--------------|------------------|-------------|
| Maroon - MRN     | Mocha - MOC | Mustard - MUS | Olive - OLV  | Silver - SIL     | Stone - STN |
| Terracotta - TER | White - WHI |               |              |                  |             |