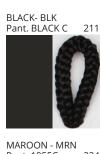

# **BANYO SUSPENSION**

COLOR FINISH CHART

| PROJECT  |  |
|----------|--|
| ТҮРЕ     |  |
| NOTES    |  |
| QUANTITY |  |
| DATE     |  |

| Beige - BEI      | Black - BLK | Blue - BLU    | Cognac - COG | Dark Green - DGN | Gray - GRY  |
|------------------|-------------|---------------|--------------|------------------|-------------|
| Maroon - MRN     | Mocha - MOC | Mustard - MUS | Olive - OLV  | Silver - SIL     | Stone - STN |
| Terracotta - TER | White - WHI |               |              |                  |             |