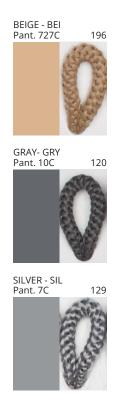

# **BANYO SUSPENSION**

COLOR FINISH CHART

| PROJECT  |  |
|----------|--|
| ТҮРЕ     |  |
| NOTES    |  |
| QUANTITY |  |
| DATE     |  |

| Beige - BEI      | Black - BLK | Blue - BLU    | Cognac - COG | Dark Green - DGN | Gray - GRY  |
|------------------|-------------|---------------|--------------|------------------|-------------|
| Maroon - MRN     | Mocha - MOC | Mustard - MUS | Olive - OLV  | Silver - SIL     | Stone - STN |
| Terracotta - TER | White - WHI |               |              |                  |             |