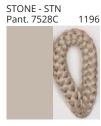

# **BANYO SUSPENSION**

COLOR FINISH CHART

| PROJECT  |  |
|----------|--|
| ТҮРЕ     |  |
| NOTES    |  |
| QUANTITY |  |
| DATE     |  |

| Beige - BEI      | Black - BLK | Blue - BLU    | Cognac - COG | Dark Green - DGN | Gray - GRY  |
|------------------|-------------|---------------|--------------|------------------|-------------|
| Maroon - MRN     | Mocha - MOC | Mustard - MUS | Olive - OLV  | Silver - SIL     | Stone - STN |
| Terracotta - TER | White - WHI |               |              |                  |             |