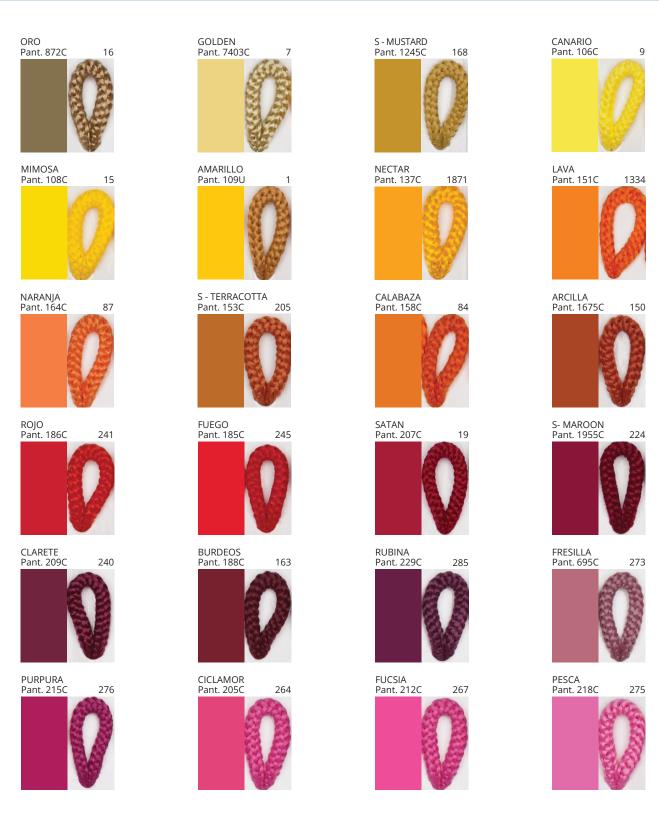

# **BANYO SUSPENSION**

COLOR FINISH CHART

| PROJECT  |  |
|----------|--|
| ТҮРЕ     |  |
| NOTES    |  |
| QUANTITY |  |
| DATE     |  |

| Beige - BEI      | Black - BLK | Blue - BLU    | Cognac - COG | Dark Green - DGN | Gray - GRY  |
|------------------|-------------|---------------|--------------|------------------|-------------|
| Maroon - MRN     | Mocha - MOC | Mustard - MUS | Olive - OLV  | Silver - SIL     | Stone - STN |
| Terracotta - TER | White - WHI |               |              |                  |             |

Digital: Not all screens are calibrated the same, and therefore, colors will appear differently between screens.

Physical: When texture is involved, there will be variations in color, character and tone within a product series and between product families.