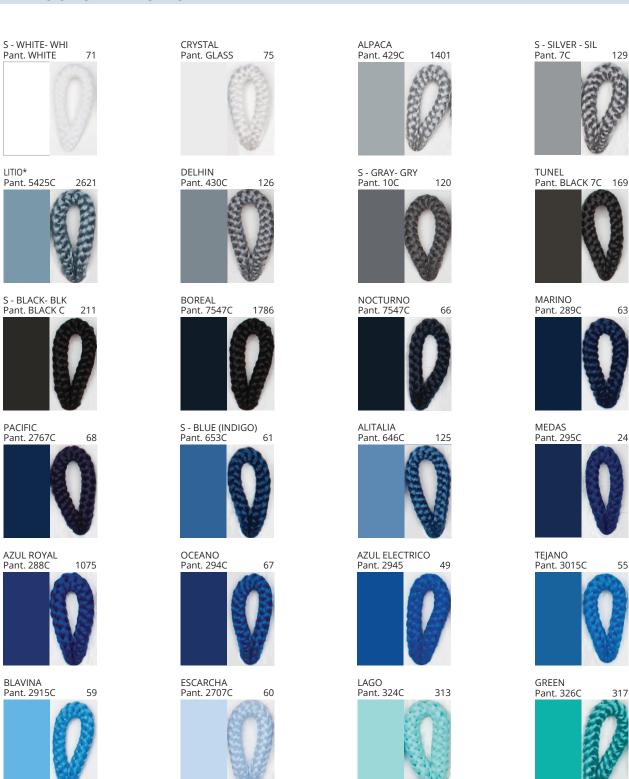

# **BANYO SUSPENSION**

COLOR FINISH CHART

| PROJECT  |  |
|----------|--|
| ТҮРЕ     |  |
| NOTES    |  |
| QUANTITY |  |
| DATE     |  |

| Beige - BEI      | Black - BLK | Blue - BLU    | Cognac - COG | Dark Green - DGN | Gray - GRY  |
|------------------|-------------|---------------|--------------|------------------|-------------|
| Maroon - MRN     | Mocha - MOC | Mustard - MUS | Olive - OLV  | Silver - SIL     | Stone - STN |
| Terracotta - TER | White - WHI |               |              |                  |             |