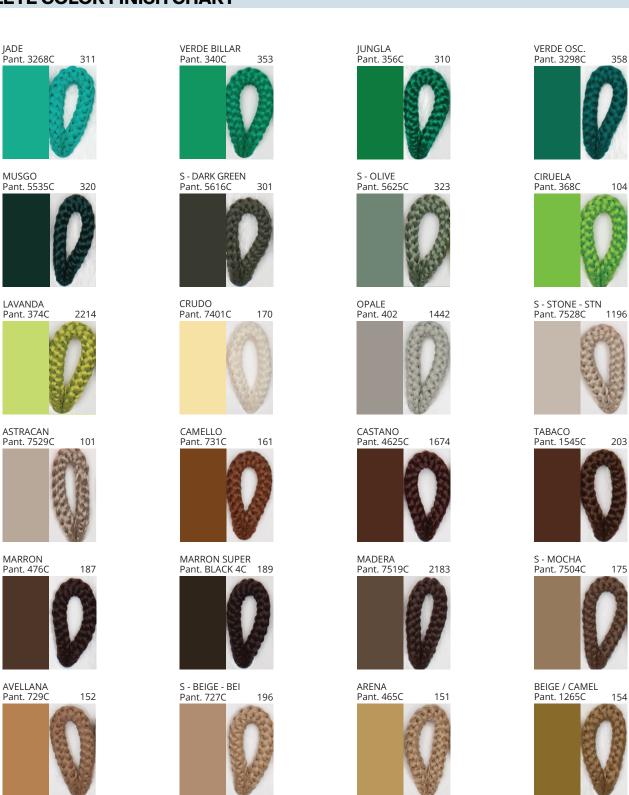

# **BANYO SUSPENSION**

COLOR FINISH CHART

| PROJECT  |  |
|----------|--|
| ТҮРЕ     |  |
| NOTES    |  |
| QUANTITY |  |
| DATE     |  |

| Beige - BEI      | Black - BLK | Blue - BLU    | Cognac - COG | Dark Green - DGN | Gray - GRY  |
|------------------|-------------|---------------|--------------|------------------|-------------|
| Maroon - MRN     | Mocha - MOC | Mustard - MUS | Olive - OLV  | Silver - SIL     | Stone - STN |
| Terracotta - TER | White - WHI |               |              |                  |             |