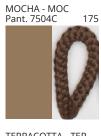

# **BANYO SUSPENSION**

COLOR FINISH CHART

| PROJECT  |  |
|----------|--|
| ТҮРЕ     |  |
| NOTES    |  |
| QUANTITY |  |
| DATE     |  |

| Beige - BEI      | Black - BLK | Blue - BLU    | Cognac - COG | Dark Green - DGN | Gray - GRY  |
|------------------|-------------|---------------|--------------|------------------|-------------|
| Maroon - MRN     | Mocha - MOC | Mustard - MUS | Olive - OLV  | Silver - SIL     | Stone - STN |
| Terracotta - TER | White - WHI |               |              |                  |             |