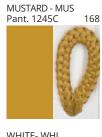

# **BANYO SUSPENSION**

COLOR FINISH CHART

| PROJECT  |  |
|----------|--|
| ТҮРЕ     |  |
| NOTES    |  |
| QUANTITY |  |
| DATE     |  |

| Beige - BEI      | Black - BLK | Blue - BLU    | Cognac - COG | Dark Green - DGN | Gray - GRY  |
|------------------|-------------|---------------|--------------|------------------|-------------|
| Maroon - MRN     | Mocha - MOC | Mustard - MUS | Olive - OLV  | Silver - SIL     | Stone - STN |
| Terracotta - TER | White - WHI |               |              |                  |             |