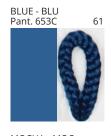

### **BANYO**

| PROJECT  |  |
|----------|--|
| TYPE     |  |
| NOTES    |  |
| QUANTITY |  |
| DATE     |  |

| Beige - BEI      | Black - BLK | Blue - BLU    | Cognac - COG | Dark Green - DGN | Gray - GRY  |
|------------------|-------------|---------------|--------------|------------------|-------------|
| Maroon - MRN     | Mocha - MOC | Mustard - MUS | Olive - OLV  | Silver - SIL     | Stone - STN |
| Terracotta - TER | White - WHI |               |              |                  |             |