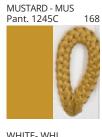

# **BANYO SURFACE**

COLOR FINISH CHART

| PROJECT  |
|----------|
| TYPE     |
| NOTES    |
| QUANTITY |
| DATE     |

| Beige - BEI      | Black - BLK | Blue - BLU    | Cognac - COG | Dark Green - DGN | Gray - GRY  |
|------------------|-------------|---------------|--------------|------------------|-------------|
| Maroon - MRN     | Mocha - MOC | Mustard - MUS | Olive - OLV  | Silver - SIL     | Stone - STN |
| Terracotta - TER | White - WHI |               |              |                  |             |