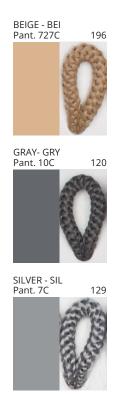

# **BANYO SURFACE**

COLOR FINISH CHART

| PROJECT  |
|----------|
| TYPE     |
| NOTES    |
| QUANTITY |
| DATE     |

| Beige - BEI      | Black - BLK | Blue - BLU    | Cognac - COG | Dark Green - DGN | Gray - GRY  |
|------------------|-------------|---------------|--------------|------------------|-------------|
| Maroon - MRN     | Mocha - MOC | Mustard - MUS | Olive - OLV  | Silver - SIL     | Stone - STN |
| Terracotta - TER | White - WHI |               |              |                  |             |

**Digital:** Not all screens are calibrated the same, and therefore, colors will appear differently between screens. **Physical:** When texture is involved, there will be variations in color, character and tone within a product series and between product families.