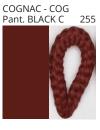

# **BANYO SURFACE**

COLOR FINISH CHART

| PROJECT  |
|----------|
| TYPE     |
| NOTES    |
| QUANTITY |
| DATE     |

| Beige - BEI      | Black - BLK | Blue - BLU    | Cognac - COG | Dark Green - DGN | Gray - GRY  |
|------------------|-------------|---------------|--------------|------------------|-------------|
| Maroon - MRN     | Mocha - MOC | Mustard - MUS | Olive - OLV  | Silver - SIL     | Stone - STN |
| Terracotta - TER | White - WHI |               |              |                  |             |