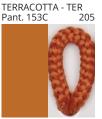

# **BANYO SURFACE**

COLOR FINISH CHART

| PROJECT  |
|----------|
| TYPE     |
| NOTES    |
| QUANTITY |
| DATE     |

| Beige - BEI      | Black - BLK | Blue - BLU    | Cognac - COG | Dark Green - DGN | Gray - GRY  |
|------------------|-------------|---------------|--------------|------------------|-------------|
| Maroon - MRN     | Mocha - MOC | Mustard - MUS | Olive - OLV  | Silver - SIL     | Stone - STN |
| Terracotta - TER | White - WHI |               |              |                  |             |