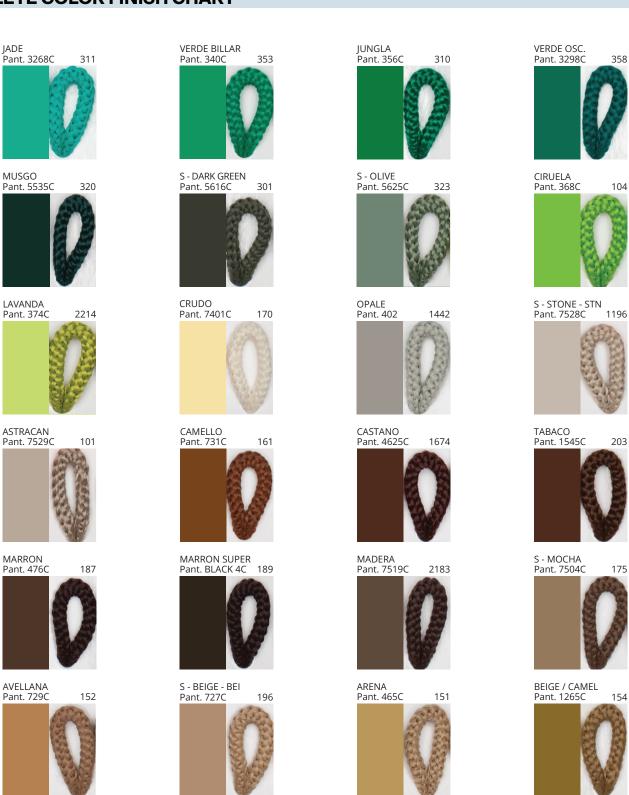

# **BANYO SURFACE**

COLOR FINISH CHART

| PROJECT  |
|----------|
| TYPE     |
| NOTES    |
| QUANTITY |
| DATE     |

| Beige - BEI      | Black - BLK | Blue - BLU    | Cognac - COG | Dark Green - DGN | Gray - GRY  |
|------------------|-------------|---------------|--------------|------------------|-------------|
| Maroon - MRN     | Mocha - MOC | Mustard - MUS | Olive - OLV  | Silver - SIL     | Stone - STN |
| Terracotta - TER | White - WHI |               |              |                  |             |

**Digital:** Not all screens are calibrated the same, and therefore, colors will appear differently between screens. **Physical:** When texture is involved, there will be variations in color, character and tone within a product series and between product families.