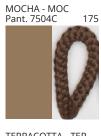

# **BANYO SURFACE**

COLOR FINISH CHART

| PROJECT  |
|----------|
| TYPE     |
| NOTES    |
| QUANTITY |
| DATE     |

| Beige - BEI      | Black - BLK | Blue - BLU    | Cognac - COG | Dark Green - DGN | Gray - GRY  |
|------------------|-------------|---------------|--------------|------------------|-------------|
| Maroon - MRN     | Mocha - MOC | Mustard - MUS | Olive - OLV  | Silver - SIL     | Stone - STN |
| Terracotta - TER | White - WHI |               |              |                  |             |