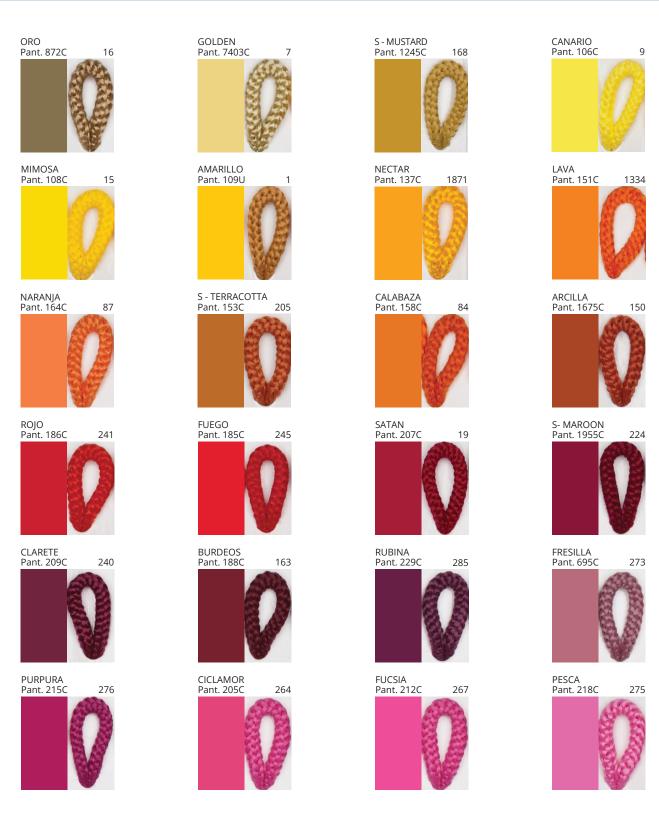

# **BANYO SURFACE**

COLOR FINISH CHART

| PROJECT  |
|----------|
| TYPE     |
| NOTES    |
| QUANTITY |
| DATE     |

| Beige - BEI      | Black - BLK | Blue - BLU    | Cognac - COG | Dark Green - DGN | Gray - GRY  |
|------------------|-------------|---------------|--------------|------------------|-------------|
| Maroon - MRN     | Mocha - MOC | Mustard - MUS | Olive - OLV  | Silver - SIL     | Stone - STN |
| Terracotta - TER | White - WHI |               |              |                  |             |

**Digital:** Not all screens are calibrated the same, and therefore, colors will appear differently between screens. **Physical:** When texture is involved, there will be variations in color, character and tone within a product series and between product families.