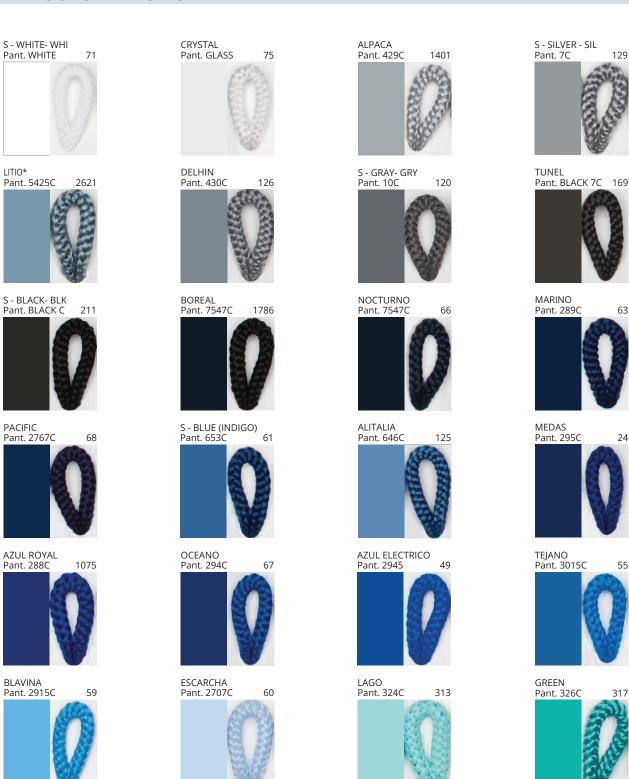

# **BANYO SURFACE**

COLOR FINISH CHART

| PROJECT  |
|----------|
| TYPE     |
| NOTES    |
| QUANTITY |
| DATE     |

| Beige - BEI      | Black - BLK | Blue - BLU    | Cognac - COG | Dark Green - DGN | Gray - GRY  |
|------------------|-------------|---------------|--------------|------------------|-------------|
| Maroon - MRN     | Mocha - MOC | Mustard - MUS | Olive - OLV  | Silver - SIL     | Stone - STN |
| Terracotta - TER | White - WHI |               |              |                  |             |

**Digital:** Not all screens are calibrated the same, and therefore, colors will appear differently between screens. **Physical:** When texture is involved, there will be variations in color, character and tone within a product series and between product families.