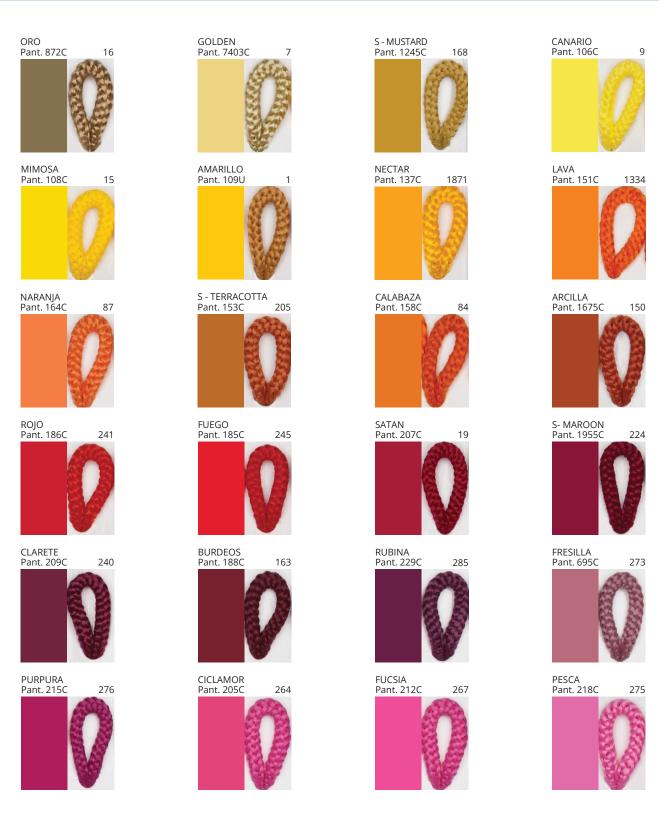

# **BANYO SURFACE**

COLOR FINISH CHART

| PROJECT  |
|----------|
| ТҮРЕ     |
| NOTES    |
| QUANTITY |
| DATE     |

| Beige - BEI      | Black - BLK | Blue - BLU    | Cognac - COG | Dark Green - DGN | Gray - GRY  |
|------------------|-------------|---------------|--------------|------------------|-------------|
| Maroon - MRN     | Mocha - MOC | Mustard - MUS | Olive - OLV  | Silver - SIL     | Stone - STN |
| Terracotta - TER | White - WHI |               |              |                  |             |

**Digital:** Not all screens are calibrated the same, and therefore, colors will appear differently between screens. **Physical:** When texture is involved, there will be variations in color, character and tone within a product series and between product families.