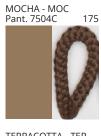

# **BANYO SURFACE**

COLOR FINISH CHART

| PROJECT  |
|----------|
| ТҮРЕ     |
| NOTES    |
| QUANTITY |
| DATE     |

| Beige - BEI      | Black - BLK | Blue - BLU    | Cognac - COG | Dark Green - DGN | Gray - GRY  |
|------------------|-------------|---------------|--------------|------------------|-------------|
| Maroon - MRN     | Mocha - MOC | Mustard - MUS | Olive - OLV  | Silver - SIL     | Stone - STN |
| Terracotta - TER | White - WHI |               |              |                  |             |