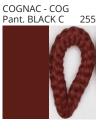

# **BANYO SURFACE**

COLOR FINISH CHART

| PROJECT  |
|----------|
| ТҮРЕ     |
| NOTES    |
| QUANTITY |
| DATE     |

| Beige - BEI      | Black - BLK | Blue - BLU    | Cognac - COG | Dark Green - DGN | Gray - GRY  |
|------------------|-------------|---------------|--------------|------------------|-------------|
| Maroon - MRN     | Mocha - MOC | Mustard - MUS | Olive - OLV  | Silver - SIL     | Stone - STN |
| Terracotta - TER | White - WHI |               |              |                  |             |