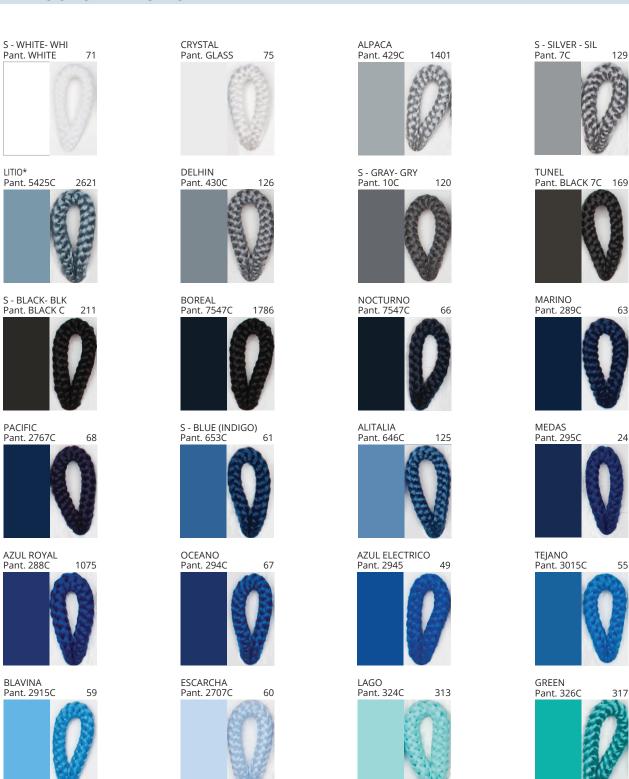

# **BANYO SURFACE**

COLOR FINISH CHART

| PROJECT  |
|----------|
| ТҮРЕ     |
| NOTES    |
| QUANTITY |
| DATE     |

| Beige - BEI      | Black - BLK | Blue - BLU    | Cognac - COG | Dark Green - DGN | Gray - GRY  |
|------------------|-------------|---------------|--------------|------------------|-------------|
| Maroon - MRN     | Mocha - MOC | Mustard - MUS | Olive - OLV  | Silver - SIL     | Stone - STN |
| Terracotta - TER | White - WHI |               |              |                  |             |

**Digital:** Not all screens are calibrated the same, and therefore, colors will appear differently between screens. **Physical:** When texture is involved, there will be variations in color, character and tone within a product series and between product families.