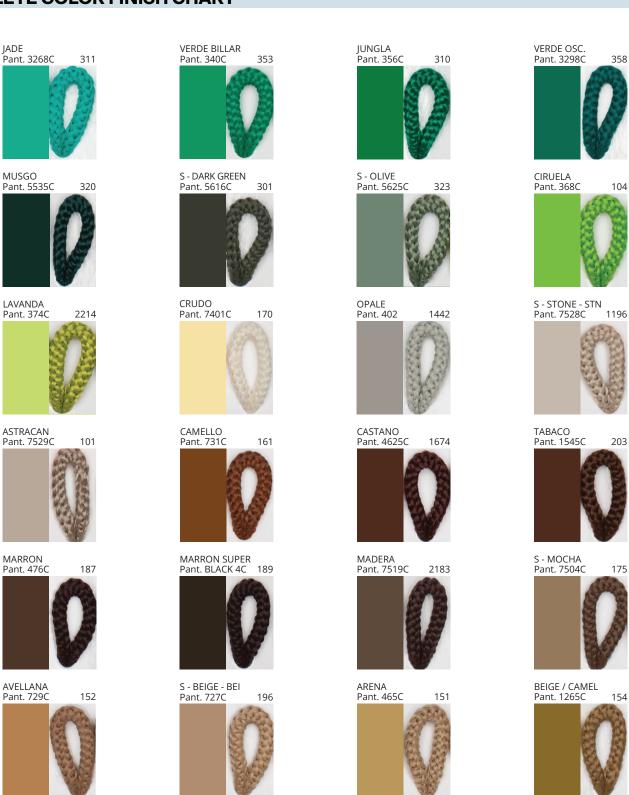

# **BANYO SURFACE**

COLOR FINISH CHART

| PROJECT  |
|----------|
| ТҮРЕ     |
| NOTES    |
| QUANTITY |
| DATE     |

| Beige - BEI      | Black - BLK | Blue - BLU    | Cognac - COG | Dark Green - DGN | Gray - GRY  |
|------------------|-------------|---------------|--------------|------------------|-------------|
| Maroon - MRN     | Mocha - MOC | Mustard - MUS | Olive - OLV  | Silver - SIL     | Stone - STN |
| Terracotta - TER | White - WHI |               |              |                  |             |

**Digital:** Not all screens are calibrated the same, and therefore, colors will appear differently between screens. **Physical:** When texture is involved, there will be variations in color, character and tone within a product series and between product families.