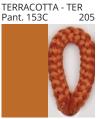

# **BANYO SURFACE**

COLOR FINISH CHART

| PROJECT  |
|----------|
| ТҮРЕ     |
| NOTES    |
| QUANTITY |
| DATE     |

| Beige - BEI      | Black - BLK | Blue - BLU    | Cognac - COG | Dark Green - DGN | Gray - GRY  |
|------------------|-------------|---------------|--------------|------------------|-------------|
| Maroon - MRN     | Mocha - MOC | Mustard - MUS | Olive - OLV  | Silver - SIL     | Stone - STN |
| Terracotta - TER | White - WHI |               |              |                  |             |