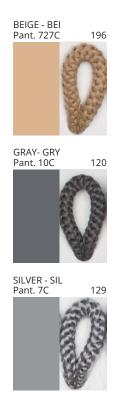

### **BANYO SURFACE**

COLOR FINISH CHART

| PROJECT  |
|----------|
| TYPE     |
| NOTES    |
| QUANTITY |
| DATE     |

| Beige - BEI      | Black - BLK | Blue - BLU    | Cognac - COG | Dark Green - DGN | Gray - GRY  |
|------------------|-------------|---------------|--------------|------------------|-------------|
| Maroon - MRN     | Mocha - MOC | Mustard - MUS | Olive - OLV  | Silver - SIL     | Stone - STN |
| Terracotta - TER | White - WHI |               |              |                  |             |

Digital: Not all screens are calibrated the same, and therefore, colors will appear differently between screens.

Physical: When texture is involved, there will be variations in color, character and tone within a product series and between product families.