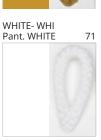

# **BANYO SURFACE**

COLOR FINISH CHART

| PROJECT  |
|----------|
| TYPE     |
| NOTES    |
| QUANTITY |
| DATE     |

| Beige - BEI      | Black - BLK | Blue - BLU    | Cognac - COG | Dark Green - DGN | Gray - GRY  |
|------------------|-------------|---------------|--------------|------------------|-------------|
| Maroon - MRN     | Mocha - MOC | Mustard - MUS | Olive - OLV  | Silver - SIL     | Stone - STN |
| Terracotta - TER | White - WHI |               |              |                  |             |