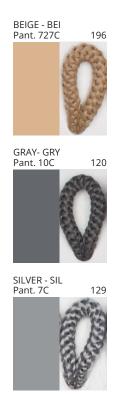

# **BANYO SURFACE**

COLOR FINISH CHART

| PROJECT  |
|----------|
| TYPE     |
| NOTES    |
| QUANTITY |
| DATE     |

| Beige - BEI      | Black - BLK | Blue - BLU    | Cognac - COG | Dark Green - DGN | Gray - GRY  |
|------------------|-------------|---------------|--------------|------------------|-------------|
| Maroon - MRN     | Mocha - MOC | Mustard - MUS | Olive - OLV  | Silver - SIL     | Stone - STN |
| Terracotta - TER | White - WHI |               |              |                  |             |

Digital: Not all screens are calibrated the same, and therefore, colors will appear differently between screens.

Physical: When texture is involved, there will be variations in color, character and tone within a product series and between product families.