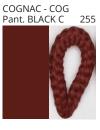

### **BANYO SURFACE**

COLOR FINISH CHART

| PROJECT  |
|----------|
| TYPE     |
| NOTES    |
| QUANTITY |
| DATE     |

| Beige - BEI      | Black - BLK | Blue - BLU    | Cognac - COG | Dark Green - DGN | Gray - GRY  |
|------------------|-------------|---------------|--------------|------------------|-------------|
| Maroon - MRN     | Mocha - MOC | Mustard - MUS | Olive - OLV  | Silver - SIL     | Stone - STN |
| Terracotta - TER | White - WHI |               |              |                  |             |