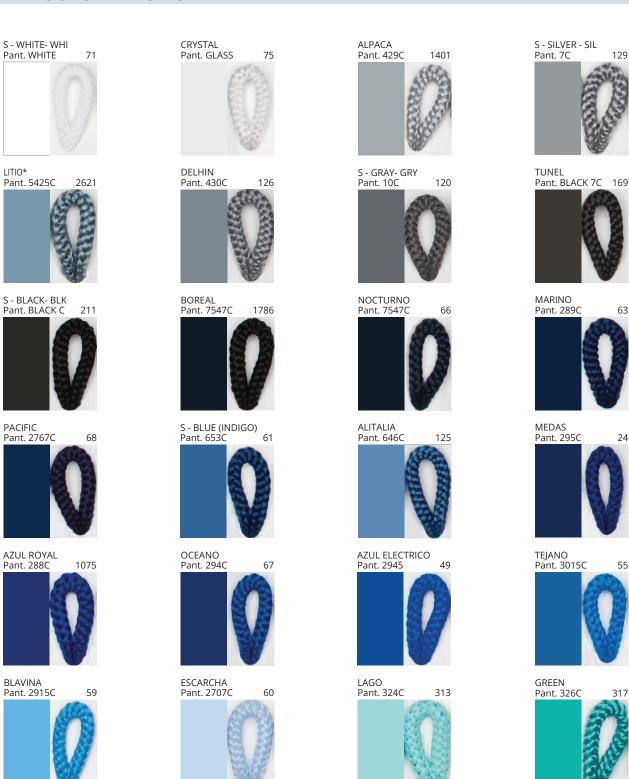

### **BANYO SURFACE**

COLOR FINISH CHART

| PROJECT  |
|----------|
| TYPE     |
| NOTES    |
| QUANTITY |
| DATE     |

| Beige - BEI      | Black - BLK | Blue - BLU    | Cognac - COG | Dark Green - DGN | Gray - GRY  |
|------------------|-------------|---------------|--------------|------------------|-------------|
| Maroon - MRN     | Mocha - MOC | Mustard - MUS | Olive - OLV  | Silver - SIL     | Stone - STN |
| Terracotta - TER | White - WHI |               |              |                  |             |

#### **COLOR FINISH CHART**

PROJECT
TYPE
NOTES
QUANTITY
DATE

| OLIVE - OLV<br>Pant. 5625C | 323 |
|----------------------------|-----|
|                            |     |

**Digital:** Not all screens are calibrated the same, and therefore, colors will appear differently between screens. **Physical:** When texture is involved, there will be variations in color, character and tone within a product series and between product families.