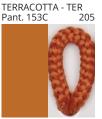

### **BANYO SURFACE**

COLOR FINISH CHART

| PROJECT  |
|----------|
| TYPE     |
| NOTES    |
| QUANTITY |
| DATE     |

| Beige - BEI      | Black - BLK | Blue - BLU    | Cognac - COG | Dark Green - DGN | Gray - GRY  |
|------------------|-------------|---------------|--------------|------------------|-------------|
| Maroon - MRN     | Mocha - MOC | Mustard - MUS | Olive - OLV  | Silver - SIL     | Stone - STN |
| Terracotta - TER | White - WHI |               |              |                  |             |