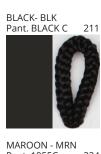

### **BANYO SURFACE**

COLOR FINISH CHART

| PROJECT  |
|----------|
| TYPE     |
| NOTES    |
| QUANTITY |
| DATE     |

| Beige - BEI      | Black - BLK | Blue - BLU    | Cognac - COG | Dark Green - DGN | Gray - GRY  |
|------------------|-------------|---------------|--------------|------------------|-------------|
| Maroon - MRN     | Mocha - MOC | Mustard - MUS | Olive - OLV  | Silver - SIL     | Stone - STN |
| Terracotta - TER | White - WHI |               |              |                  |             |