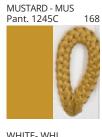

### **BANYO SURFACE**

COLOR FINISH CHART

| PROJECT  |
|----------|
| TYPE     |
| NOTES    |
| QUANTITY |
| DATE     |

| Beige - BEI      | Black - BLK | Blue - BLU    | Cognac - COG | Dark Green - DGN | Gray - GRY  |
|------------------|-------------|---------------|--------------|------------------|-------------|
| Maroon - MRN     | Mocha - MOC | Mustard - MUS | Olive - OLV  | Silver - SIL     | Stone - STN |
| Terracotta - TER | White - WHI |               |              |                  |             |