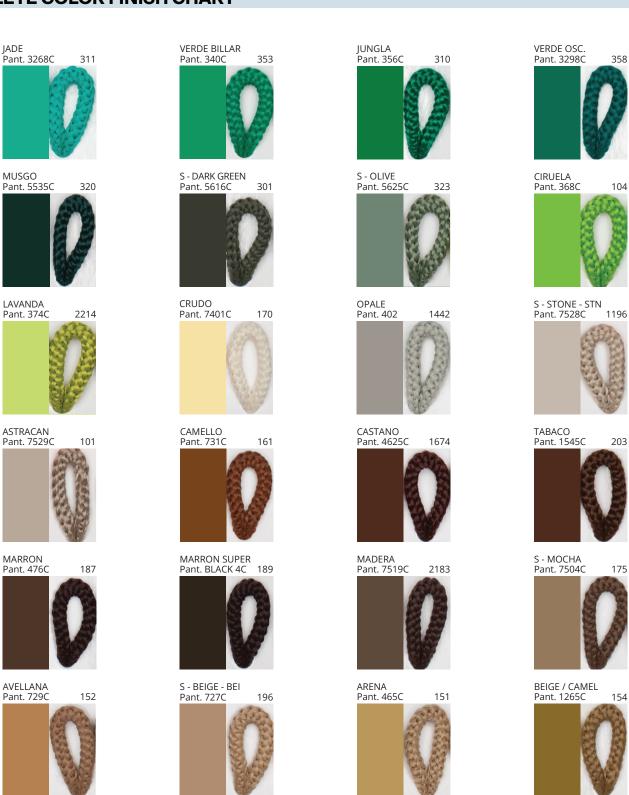

### **BANYO SURFACE**

COLOR FINISH CHART

| PROJECT  |
|----------|
| TYPE     |
| NOTES    |
| QUANTITY |
| DATE     |

| Beige - BEI      | Black - BLK | Blue - BLU    | Cognac - COG | Dark Green - DGN | Gray - GRY  |
|------------------|-------------|---------------|--------------|------------------|-------------|
| Maroon - MRN     | Mocha - MOC | Mustard - MUS | Olive - OLV  | Silver - SIL     | Stone - STN |
| Terracotta - TER | White - WHI |               |              |                  |             |

#### **COLOR FINISH CHART**

PROJECT
TYPE
NOTES
QUANTITY
DATE

| OLIVE - OLV<br>Pant. 5625C | 323 |
|----------------------------|-----|
|                            |     |

**Digital:** Not all screens are calibrated the same, and therefore, colors will appear differently between screens. **Physical:** When texture is involved, there will be variations in color, character and tone within a product series and between product families.