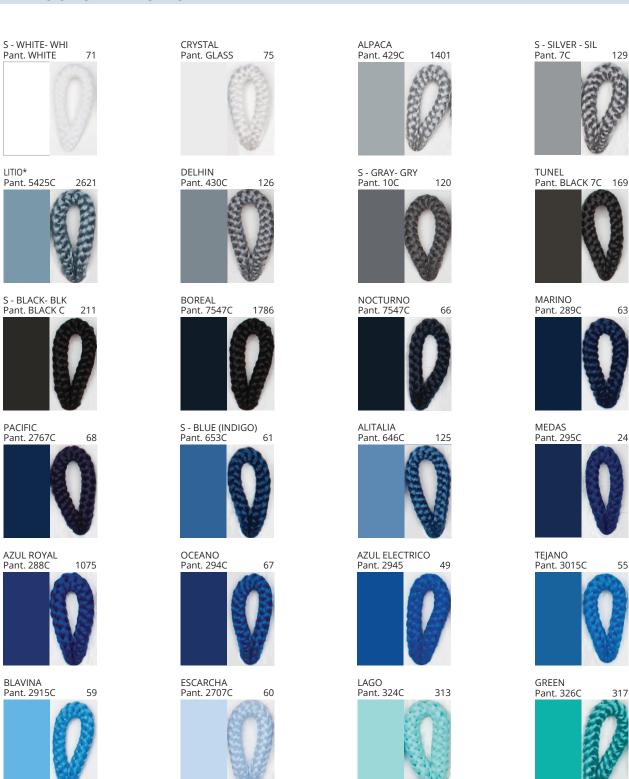

### **BANYO PORTABLE**

COLOR FINISH CHART

| PROJECT  |  |
|----------|--|
| ТУРЕ     |  |
| NOTES    |  |
| QUANTITY |  |
| DATE     |  |

| Beige - BEI      | Black - BLK | Blue - BLU    | Cognac - COG | Dark Green - DGN | Gray - GRY  |
|------------------|-------------|---------------|--------------|------------------|-------------|
| Maroon - MRN     | Mocha - MOC | Mustard - MUS | Olive - OLV  | Silver - SIL     | Stone - STN |
| Terracotta - TER | White - WHI |               |              |                  |             |