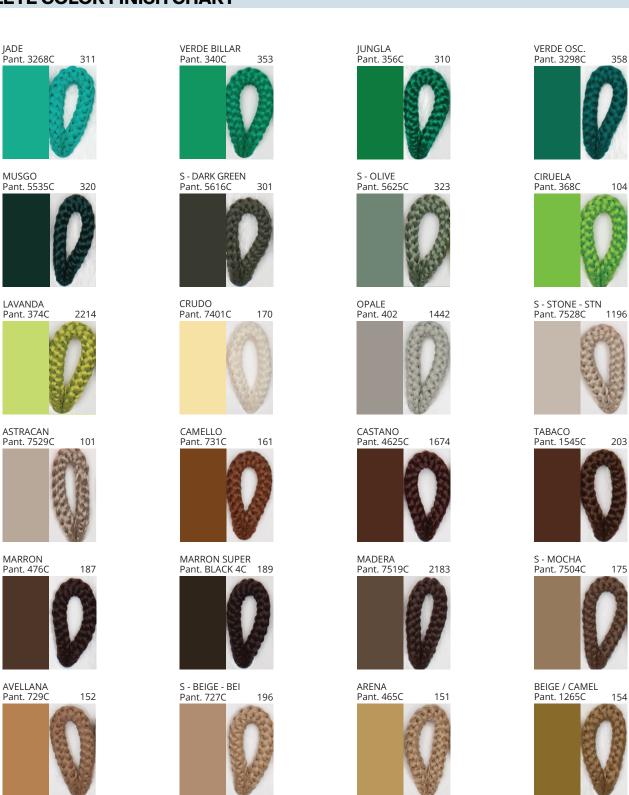

### **BANYO PORTABLE**

COLOR FINISH CHART

| PROJECT  |  |
|----------|--|
| ТУРЕ     |  |
| NOTES    |  |
| QUANTITY |  |
| DATE     |  |

| Beige - BEI      | Black - BLK | Blue - BLU    | Cognac - COG | Dark Green - DGN | Gray - GRY  |
|------------------|-------------|---------------|--------------|------------------|-------------|
| Maroon - MRN     | Mocha - MOC | Mustard - MUS | Olive - OLV  | Silver - SIL     | Stone - STN |
| Terracotta - TER | White - WHI |               |              |                  |             |

Digital: Not all screens are calibrated the same, and therefore, colors will appear differently between screens.

Physical: When texture is involved, there will be variations in color, character and tone within a product series and between product families.