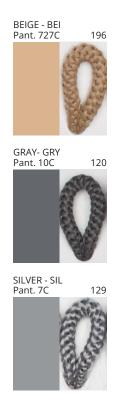

### **BANYO PORTABLE**

COLOR FINISH CHART

| PROJECT  |  |
|----------|--|
| ТУРЕ     |  |
| NOTES    |  |
| QUANTITY |  |
| DATE     |  |

| Beige - BEI      | Black - BLK | Blue - BLU    | Cognac - COG | Dark Green - DGN | Gray - GRY  |
|------------------|-------------|---------------|--------------|------------------|-------------|
| Maroon - MRN     | Mocha - MOC | Mustard - MUS | Olive - OLV  | Silver - SIL     | Stone - STN |
| Terracotta - TER | White - WHI |               |              |                  |             |

Digital: Not all screens are calibrated the same, and therefore, colors will appear differently between screens.

Physical: When texture is involved, there will be variations in color, character and tone within a product series and between product families.