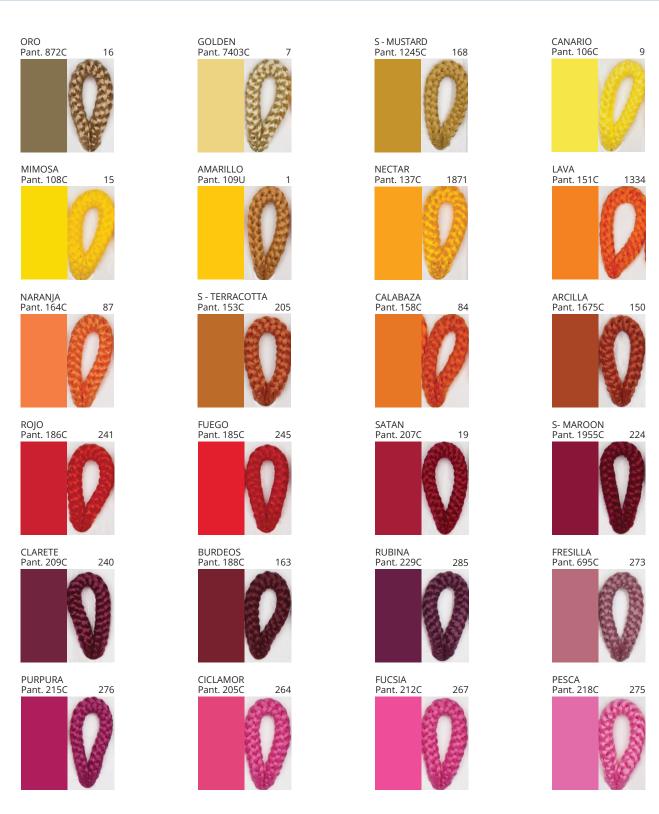

### **BANYO PORTABLE**

COLOD EINISH CHAPT

| PROJECT  |   |
|----------|---|
| ТҮРЕ     |   |
| NOTES    |   |
| QUANTITY |   |
| DATE     | _ |

| Beige - BEI      | Black - BLK | Blue - BLU    | Cognac - COG | Dark Green - DGN | Gray - GRY  |
|------------------|-------------|---------------|--------------|------------------|-------------|
| Maroon - MRN     | Mocha - MOC | Mustard - MUS | Olive - OLV  | Silver - SIL     | Stone - STN |
| Terracotta - TER | White - WHI |               |              |                  |             |

Digital: Not all screens are calibrated the same, and therefore, colors will appear differently between screens.

Physical: When texture is involved, there will be variations in color, character and tone within a product series and between product families.