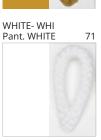

### **BANYO SUSPENSION**

COLOR FINISH CHART

| PROJECT  |
|----------|
| TYPE     |
| NOTES    |
| QUANTITY |
| DATE     |

| Beige - BEI      | Black - BLK | Blue - BLU    | Cognac - COG | Dark Green - DGN | Gray - GRY  |
|------------------|-------------|---------------|--------------|------------------|-------------|
| Maroon - MRN     | Mocha - MOC | Mustard - MUS | Olive - OLV  | Silver - SIL     | Stone - STN |
| Terracotta - TER | White - WHI |               |              |                  |             |