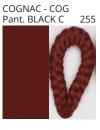

### **BANYO SUSPENSION**

COLOR FINISH CHART

| PROJECT  |
|----------|
| TYPE     |
| NOTES    |
| QUANTITY |
| DATE     |

| Beige - BEI      | Black - BLK | Blue - BLU    | Cognac - COG | Dark Green - DGN | Gray - GRY  |
|------------------|-------------|---------------|--------------|------------------|-------------|
| Maroon - MRN     | Mocha - MOC | Mustard - MUS | Olive - OLV  | Silver - SIL     | Stone - STN |
| Terracotta - TER | White - WHI |               |              |                  |             |