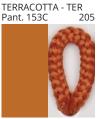

### **BANYO SUSPENSION**

COLOR FINISH CHART

| PROJECT  |
|----------|
| TYPE     |
| NOTES    |
| QUANTITY |
| DATE     |

| Beige - BEI      | Black - BLK | Blue - BLU    | Cognac - COG | Dark Green - DGN | Gray - GRY  |
|------------------|-------------|---------------|--------------|------------------|-------------|
| Maroon - MRN     | Mocha - MOC | Mustard - MUS | Olive - OLV  | Silver - SIL     | Stone - STN |
| Terracotta - TER | White - WHI |               |              |                  |             |