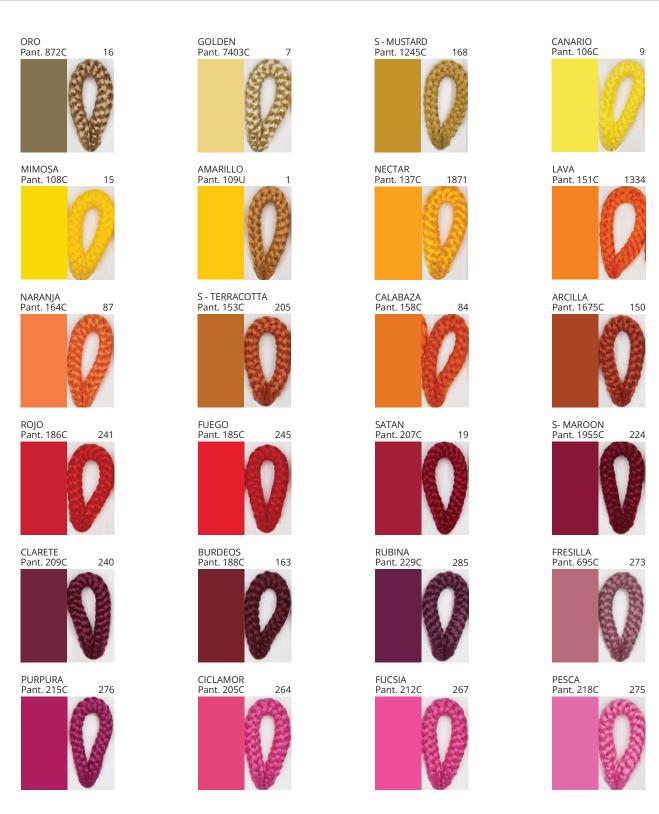

### **BANYO SUSPENSION**

COLOR FINISH CHART

| PROJECT  |
|----------|
| TYPE     |
| NOTES    |
| QUANTITY |
| DATE     |

| Beige - BEI      | Black - BLK | Blue - BLU    | Cognac - COG | Dark Green - DGN | Gray - GRY  |
|------------------|-------------|---------------|--------------|------------------|-------------|
| Maroon - MRN     | Mocha - MOC | Mustard - MUS | Olive - OLV  | Silver - SIL     | Stone - STN |
| Terracotta - TER | White - WHI |               |              |                  |             |