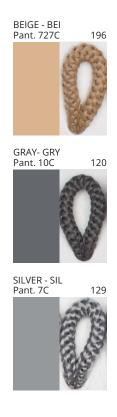

### **BANYO SUSPENSION**

COLOR FINISH CHART

| PROJECT  |
|----------|
| TYPE     |
| NOTES    |
| QUANTITY |
| DATE     |

| Beige - BEI      | Black - BLK | Blue - BLU    | Cognac - COG | Dark Green - DGN | Gray - GRY  |
|------------------|-------------|---------------|--------------|------------------|-------------|
| Maroon - MRN     | Mocha - MOC | Mustard - MUS | Olive - OLV  | Silver - SIL     | Stone - STN |
| Terracotta - TER | White - WHI |               |              |                  |             |

Digital: Not all screens are calibrated the same, and therefore, colors will appear differently between screens.

Physical: When texture is involved, there will be variations in color, character and tone within a product series and between product families.