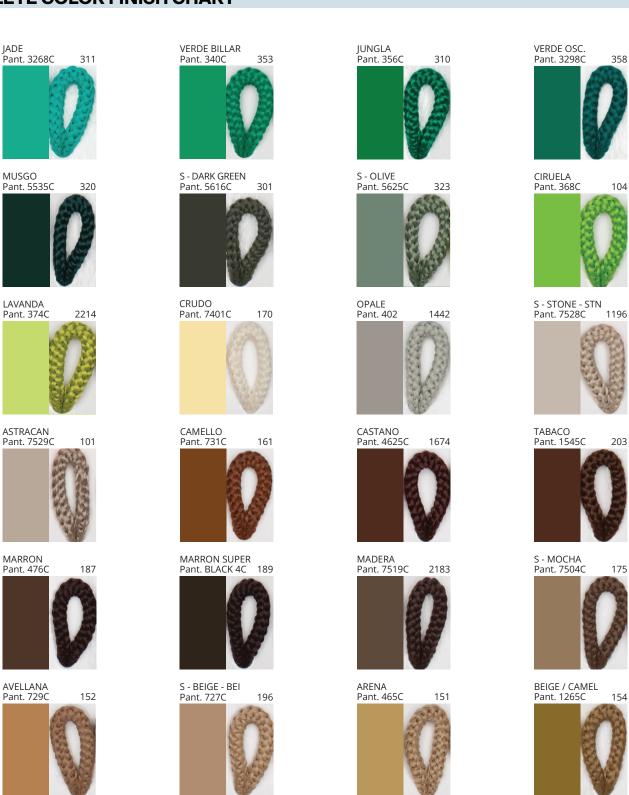

### **BANYO SUSPENSION**

COLOR FINISH CHART

| PROJECT  |
|----------|
| TYPE     |
| NOTES    |
| QUANTITY |
| DATE     |

| Beige - BEI      | Black - BLK | Blue - BLU    | Cognac - COG | Dark Green - DGN | Gray - GRY  |
|------------------|-------------|---------------|--------------|------------------|-------------|
| Maroon - MRN     | Mocha - MOC | Mustard - MUS | Olive - OLV  | Silver - SIL     | Stone - STN |
| Terracotta - TER | White - WHI |               |              |                  |             |