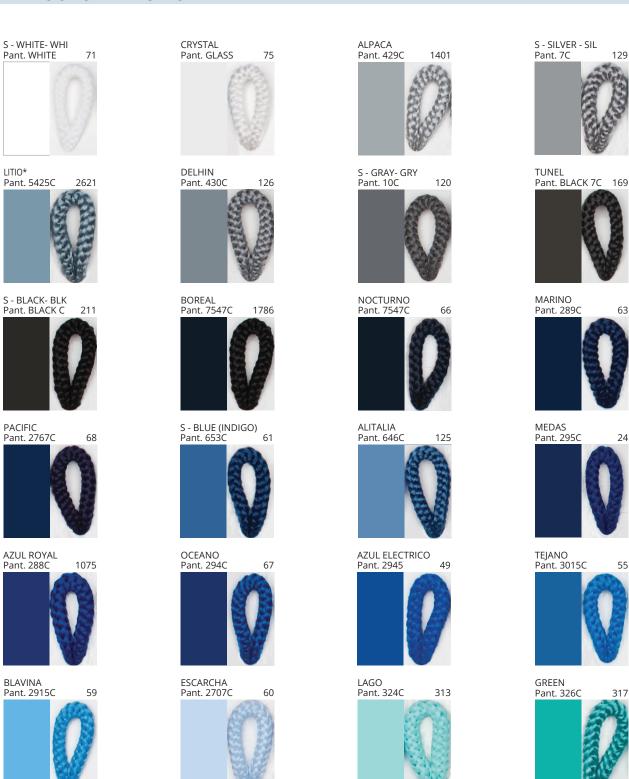

### **BANYO SUSPENSION**

COLOR FINISH CHART

| PROJECT  |
|----------|
| TYPE     |
| NOTES    |
| QUANTITY |
| DATE     |

| Beige - BEI      | Black - BLK | Blue - BLU    | Cognac - COG | Dark Green - DGN | Gray - GRY  |
|------------------|-------------|---------------|--------------|------------------|-------------|
| Maroon - MRN     | Mocha - MOC | Mustard - MUS | Olive - OLV  | Silver - SIL     | Stone - STN |
| Terracotta - TER | White - WHI |               |              |                  |             |