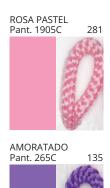

### **BANYO SUSPENSION**

COLOR FINISH CHART

| PROJECT  |
|----------|
| TYPE     |
| NOTES    |
| QUANTITY |
| DATE     |

| Beige - BEI      | Black - BLK | Blue - BLU    | Cognac - COG | Dark Green - DGN | Gray - GRY  |
|------------------|-------------|---------------|--------------|------------------|-------------|
| Maroon - MRN     | Mocha - MOC | Mustard - MUS | Olive - OLV  | Silver - SIL     | Stone - STN |
| Terracotta - TER | White - WHI |               |              |                  |             |