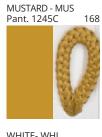

### **BANYO SUSPENSION**

COLOR FINISH CHART

| PROJECT  |
|----------|
| TYPE     |
| NOTES    |
| QUANTITY |
| DATE     |

| Beige - BEI      | Black - BLK | Blue - BLU    | Cognac - COG | Dark Green - DGN | Gray - GRY  |
|------------------|-------------|---------------|--------------|------------------|-------------|
| Maroon - MRN     | Mocha - MOC | Mustard - MUS | Olive - OLV  | Silver - SIL     | Stone - STN |
| Terracotta - TER | White - WHI |               |              |                  |             |