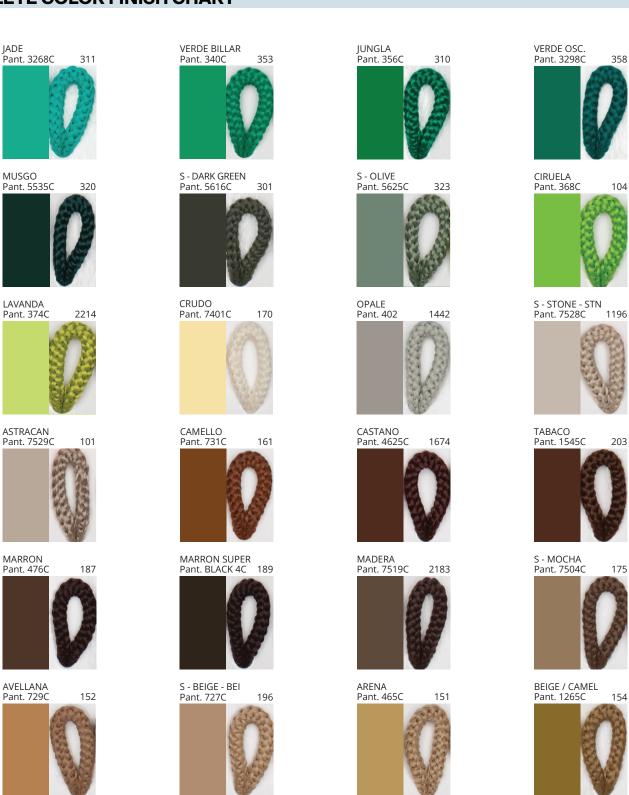

### **BASS SURFACE**

COLOR FINISH CHART

| PROJECT  |  |
|----------|--|
| TYPE     |  |
| NOTES    |  |
| QUANTITY |  |
| DATE     |  |

| Beige - BEI      | Black - BLK | Blue - BLU    | Cognac - COG | Dark Green - DGN | Gray - GRY  |
|------------------|-------------|---------------|--------------|------------------|-------------|
| Maroon - MRN     | Mocha - MOC | Mustard - MUS | Olive - OLV  | Silver - SIL     | Stone - STN |
| Terracotta - TER | White - WHI |               |              |                  |             |

#### **COLOR FINISH CHART**

PROJECT
TYPE
NOTES
QUANTITY
DATE

| OLIVE - OLV<br>Pant. 5625C | 323 |
|----------------------------|-----|
|                            |     |

**Digital:** Not all screens are calibrated the same, and therefore, colors will appear differently between screens. **Physical:** When texture is involved, there will be variations in color, character and tone within a product series and between product families.