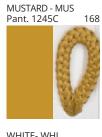

### **BASS SURFACE**

COLOR FINISH CHART

| PROJECT  |  |
|----------|--|
| TYPE     |  |
| NOTES    |  |
| QUANTITY |  |
| DATE     |  |

| Beige - BEI      | Black - BLK | Blue - BLU    | Cognac - COG | Dark Green - DGN | Gray - GRY  |
|------------------|-------------|---------------|--------------|------------------|-------------|
| Maroon - MRN     | Mocha - MOC | Mustard - MUS | Olive - OLV  | Silver - SIL     | Stone - STN |
| Terracotta - TER | White - WHI |               |              |                  |             |