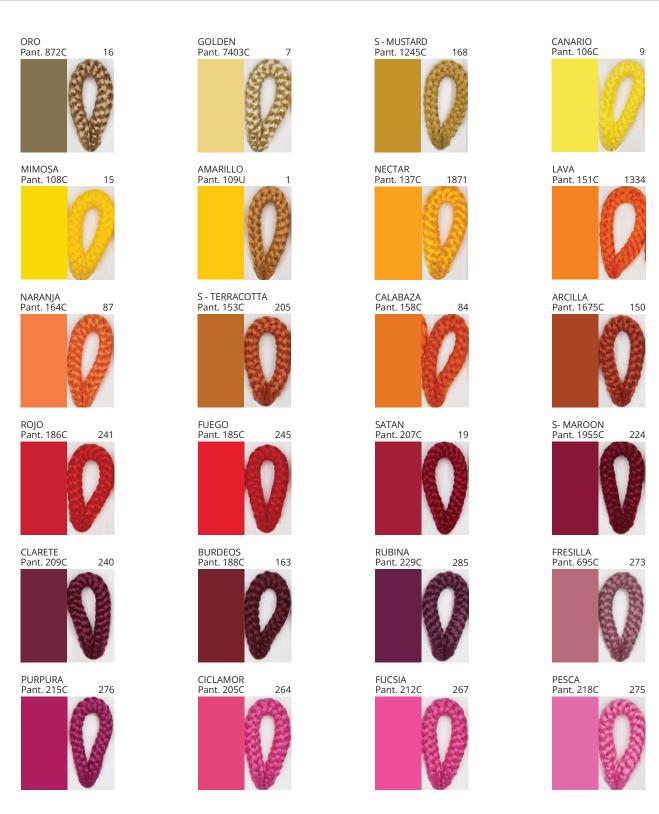

### **BASS SURFACE**

COLOR FINISH CHART

| PROJECT  |  |
|----------|--|
| TYPE     |  |
| NOTES    |  |
| QUANTITY |  |
| DATE     |  |

| Beige - BEI      | Black - BLK | Blue - BLU    | Cognac - COG | Dark Green - DGN | Gray - GRY  |
|------------------|-------------|---------------|--------------|------------------|-------------|
| Maroon - MRN     | Mocha - MOC | Mustard - MUS | Olive - OLV  | Silver - SIL     | Stone - STN |
| Terracotta - TER | White - WHI |               |              |                  |             |

Digital: Not all screens are calibrated the same, and therefore, colors will appear differently between screens.

Physical: When texture is involved, there will be variations in color, character and tone within a product series and between product families.