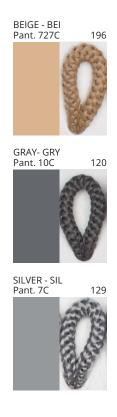

### **BASS SURFACE**

COLOR FINISH CHART

| PROJECT  |  |
|----------|--|
| TYPE     |  |
| NOTES    |  |
| QUANTITY |  |
| DATE     |  |

| Beige - BEI      | Black - BLK | Blue - BLU    | Cognac - COG | Dark Green - DGN | Gray - GRY  |
|------------------|-------------|---------------|--------------|------------------|-------------|
| Maroon - MRN     | Mocha - MOC | Mustard - MUS | Olive - OLV  | Silver - SIL     | Stone - STN |
| Terracotta - TER | White - WHI |               |              |                  |             |

Digital: Not all screens are calibrated the same, and therefore, colors will appear differently between screens.

Physical: When texture is involved, there will be variations in color, character and tone within a product series and between product families.