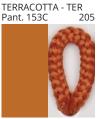

### **BASS SURFACE**

COLOR FINISH CHART

| PROJECT  |  |
|----------|--|
| TYPE     |  |
| NOTES    |  |
| QUANTITY |  |
| DATE     |  |

| Beige - BEI      | Black - BLK | Blue - BLU    | Cognac - COG | Dark Green - DGN | Gray - GRY  |
|------------------|-------------|---------------|--------------|------------------|-------------|
| Maroon - MRN     | Mocha - MOC | Mustard - MUS | Olive - OLV  | Silver - SIL     | Stone - STN |
| Terracotta - TER | White - WHI |               |              |                  |             |