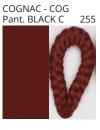

### **BASS SURFACE**

COLOR FINISH CHART

| PROJECT  |  |
|----------|--|
| TYPE     |  |
| NOTES    |  |
| QUANTITY |  |
| DATE     |  |

| Beige - BEI      | Black - BLK | Blue - BLU    | Cognac - COG | Dark Green - DGN | Gray - GRY  |
|------------------|-------------|---------------|--------------|------------------|-------------|
| Maroon - MRN     | Mocha - MOC | Mustard - MUS | Olive - OLV  | Silver - SIL     | Stone - STN |
| Terracotta - TER | White - WHI |               |              |                  |             |