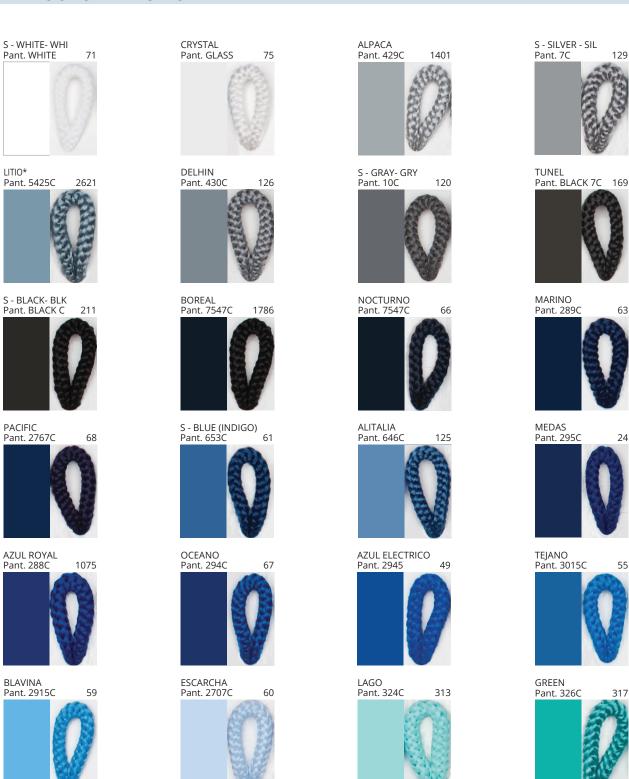

### **BASS SURFACE**

COLOR FINISH CHART

| PROJECT  |  |
|----------|--|
| TYPE     |  |
| NOTES    |  |
| QUANTITY |  |
| DATE     |  |

| Beige - BEI      | Black - BLK | Blue - BLU    | Cognac - COG | Dark Green - DGN | Gray - GRY  |
|------------------|-------------|---------------|--------------|------------------|-------------|
| Maroon - MRN     | Mocha - MOC | Mustard - MUS | Olive - OLV  | Silver - SIL     | Stone - STN |
| Terracotta - TER | White - WHI |               |              |                  |             |

#### **COLOR FINISH CHART**

PROJECT
TYPE
NOTES
QUANTITY
DATE

| OLIVE - OLV<br>Pant. 5625C | 323 |
|----------------------------|-----|
|                            |     |

**Digital:** Not all screens are calibrated the same, and therefore, colors will appear differently between screens. **Physical:** When texture is involved, there will be variations in color, character and tone within a product series and between product families.