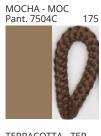

### **BASS SURFACE**

COLOR FINISH CHART

| PROJECT  |  |
|----------|--|
| TYPE     |  |
| NOTES    |  |
| QUANTITY |  |
| DATE     |  |

| Beige - BEI      | Black - BLK | Blue - BLU    | Cognac - COG | Dark Green - DGN | Gray - GRY  |
|------------------|-------------|---------------|--------------|------------------|-------------|
| Maroon - MRN     | Mocha - MOC | Mustard - MUS | Olive - OLV  | Silver - SIL     | Stone - STN |
| Terracotta - TER | White - WHI |               |              |                  |             |